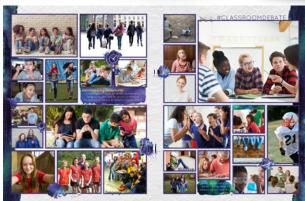

# **USING WATERCOLOR SNIPPETS**

FROM ART, SELECT SNIPPETS, LIBRARY, WATERCOLOR

TEMPLATE# F3T6218