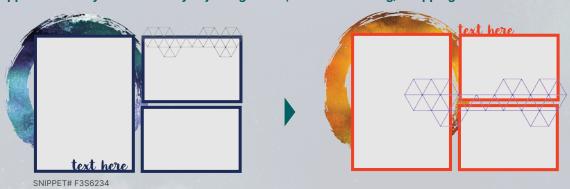

# **GET CREATIVE**

Snippets are easily customized by adjusting colors, fonts and moving/swapping accents.