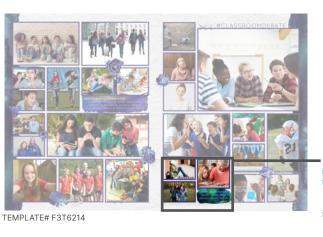

**



**WATERCOLOR Fonts:** 

Londrina Solid Quicksand Regular Botanica Script



# COORDINATED ART FROM START TO FINISH



TEMPLATE# F3T6214



TEMPLATE# F3T6215

# **GET CREATIVE**

Snippets are easily customized by adjusting colors, fonts and moving/swapping accents.



# MATERCOLOR TO THE RESERVE OF THE PROPERTY OF T

## **USING WATERCOLOR TEMPLATES**



FROM ART, SELECT TEMPLATES, LIBRARY, WATERCOLOR





Use the templates as-is or as a starting point for your perfect layout. Select a template—drag it directly from the Library and drop it onto your page. Once a template is on the page, drag images into photo boxes and customize text.

## **WANT MORE VARIETY?**

#### Search the SKETCHED set in Accents for additional finishing touches to your layout.



# **USING WATERCOLOR SNIPPETS**





FROM ART, SELECT SNIPPETS, LIBRARY, WATERCOLOR







TEMPLATE# F3T6218

#### Search the BRIGHT BASICS collection for seasonal and colorable backgrounds to complement any collection.







L6B1361 L6B1358

# WATERCOLOR-

## cover backgrounds



F3C6198



F3C6199



F3C6200



F3C6201



F3C6202



F3C6203



F3C9730



templates



F3T6205



F3T6206



F3T6207



F3T6208



F3T6209



F3T6210

## templates



F3T6223

# WATERCOLOR-

#### snippets







F3S6226



F3S6227



F3S6228



F3S6229













| ( ASK                                                                                  | SOMETHING F                                                                            | IGHT HERE                                                                              |
|-----------