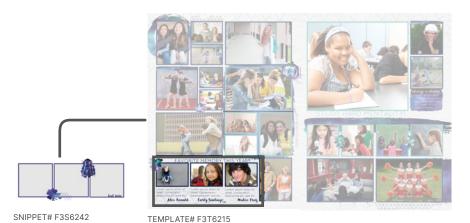

Regular Botanica Script



# COORDINATED ART FROM START TO FINISH



TEMPLATE# F3T6214



TEMPLATE# F3T6215

# **GET CREATIVE**

Snippets are easily customized by adjusting colors, fonts and moving/swapping accents.



# MATERCOLOR TO THE RESERVE OF THE PROPERTY OF T

## **USING WATERCOLOR TEMPLATES**



FROM ART, SELECT TEMPLATES, LIBRARY, WATERCOLOR





Use the templates as-is or as a starting point for your perfect layout. Select a template—drag it directly from the Library and drop it onto your page. Once a template is on the page, drag images into photo boxes and customize text.

## **WANT MORE VARIETY?**

#### Search the SKETCHED set in Accents for additional finishing touches to your layout.



# **USING WATERCOLOR SNIPPETS**





FROM ART, SELECT SNIPPETS, LIBRARY, WATERCOLOR







TEMPLATE# F3T6218

#### Search the BRIGHT BASICS collection for seasonal and colorable backgrounds to complement any collection.







L6B1361 L6B1358

# WATERCOLOR-

## cover backgrounds



F3C6198



F3C6199



F3C6200



F3C6201



F3C6202



F3C6203



F3C9730



templates



F3T6205



F3T6206



F3T6207



F3T6208



F3T6209



F3T6210

## templates



F3T6223

# WATERCOLOR-

#### snippets







F3S6226



F3S6227



F3S6228



F3S6229













| ( ASK                                                                                  | SOMETHING F                                                                            | IGHT HERE                                                                              |
|-----------------------------------------------------------------