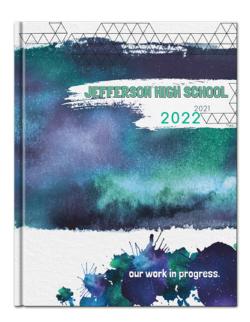

#### **CUSTOM COVER DESIGNS**

Feeling creative? Place your own background image or use a custom cover background. Add any other text, images or Snippets and you've created a custom cover without ever having to leave Pictavo!

This Custom Cover was created using: **Cover Background:** F3C6203 **Accents:** F3A6120, F3A6117, F3A6122, F3A6154, F3A6146, F3A6159, F3A6130,

\*Custom covers may incur an additional cost. Contact your yearbook provider for details.