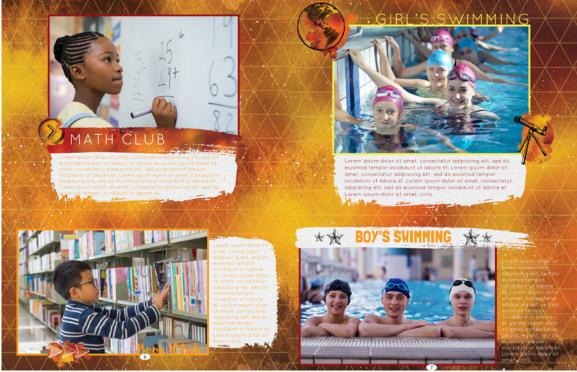

F3A6117, F3A6122, F3A6154, F3A6146, F3A6159, F3A6130,

\*Custom covers may incur an additional cost. Contact your yearbook provider for details.

#### **GET THE LOOK**



Use the WATERCOLOR starter page template (F3T0001) to save the collection's colors to your Saved Colors library. Set text defaults using collection fonts for a cohesive and consistent look.

#### **WATERCOLOR Colors:**



**WATERCOLOR Fonts:** 

Londrina Solid Quicksand Regular Botanica Script



# COORDINATED ART FROM START TO FINISH



TEMPLATE# F3T6214



TEMPLATE# F3T6215

# **GET CREATIVE**

Snippets are easily customized by adjusting colors, fonts and moving/swapping accents.



# MATERCOLOR TO THE RESERVE OF THE PROPERTY OF T

## **USING WATERCOLOR TEMPLATES**



FROM ART, SELECT TEMPLATES, LIBRARY, WATERCOLOR





Use the templates as-is or as a starting point for your perfect layout. Select a template—drag it directly from the Library and drop it onto your page. Once a template is on the page, drag images into photo boxes and customize text.

## **WANT MORE VARIETY?**

#### Search the SKETCHED set in Accents for additional finishing touches to your layout.



# **USING WATERCOLOR SNIPPETS**





FROM ART, SELECT SNIPPETS, LIBRARY, WATERCOLOR







TEMPLATE# F3T6218

#### Search the BRIGHT BASICS collection for seasonal and colorable backgrounds to complement any collection.







L6B1361 L6B1358

# WATERCOLOR-

## cover backgrounds



F3C6198



F3C6199



F3C6200



F3C6201



F3C6202



F3C6203



F3C9730



templates



F3T6205



F3T6206



F3T6207



F3T6208



F3T6209



F3T6210

## templ