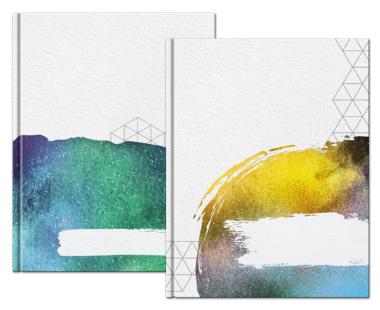

## YOUR BOOK COULD LOOK LIKE THIS

#### PRE-DESIGNED COVER DESIGNS

Let our design team do the work for you! Choose one of the pre-designed WATERCOLOR Covers in Pictavo and just add your school name and year dates!