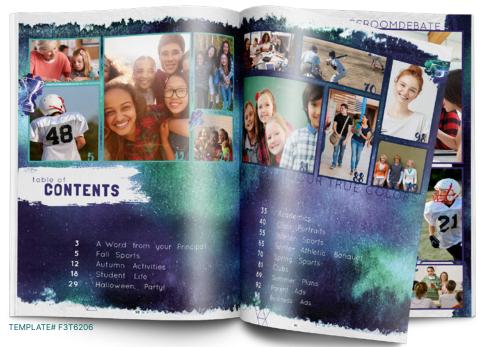

d year dates!



#### **CUSTOM COVER DESIGNS**

Feeling creative? Place your own background image or use a custom cover background. Add any other text, images or Snippets and you've created a custom cover without ever having to leave Pictavo!

This Custom Cover was created using: **Cover Background:** F3C6203 **Accents:** F3A6120, F3A6117, F3A6122, F3A6154, F3A6146, F3A6159, F3A6130,

\*Custom covers may incur an additional cost. Contact your yearbook provider for details.

#### **GET THE LOOK**



Use the WATERCOLOR starter page template (F3T0001) to save the collection's colors to your Saved Colors library. Set text defaults using collection fonts for a cohesive and consistent look.

#### **WATERCOLOR Colors:**



**WATERCOLOR Fonts:** 

Londrina Solid Quicksand Regular Botanica Script



# COORDINATED ART FROM START TO FINISH



TEMPLATE# F3T6214



TEMPLATE# F3T6215

# **GET CREATIVE**

Snippets are easily customized by adjusting colors, fonts and moving/swapping accents.



# MATERCOLOR TO THE RESERVE OF THE PROPERTY OF T

## **USING WATERCOLOR TEMPLATES**



FROM ART, SELECT TEMPLATES, LIBRARY, WATERCOLOR





Use the templates as-is or as a starting point for your perfect layout. Select a template—drag it directly from the Library and drop it onto your page. Once a template is on the page, drag images into photo boxes and customize text.

## **WANT MORE VARIETY?**

#### Search the SKETCHED set in Accents for additional finishing touches to your layout.



# **USING WATERCOLOR SNIPPETS**





FROM ART, SELECT SNIPPETS, LIBRARY, WATERCOLOR







TEMPLATE# F3T6218

###