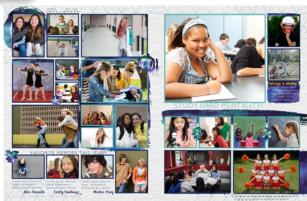

## **USING WATERCOLOR TEMPLATES**

FROM ART, SELECT TEMPLATES, LIBRARY, WATERCOLOR

Use the templates as-is or as a starting point for your perfect layout. Select a template—drag it directly from the Library and drop it onto your page. Once a template is on the page, drag images into photo boxes and customize text.