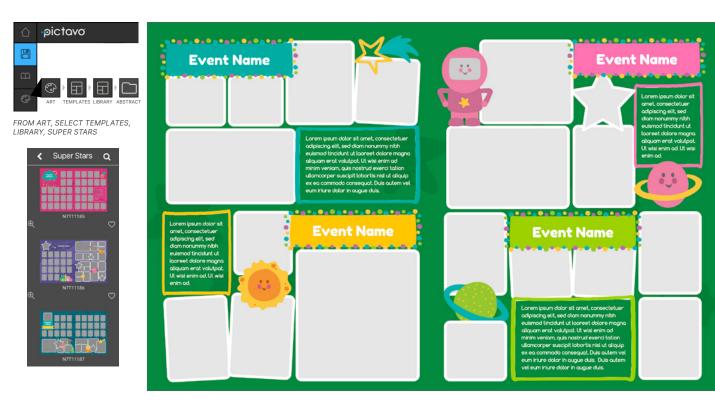

### **USING SUPER STAR SNIPPETS**

TEMPLATE# N7T11187

FROM ART, SELECT SNIPPETS, LIBRARY, SUPER STARS

TEMPLATE# N7T11184