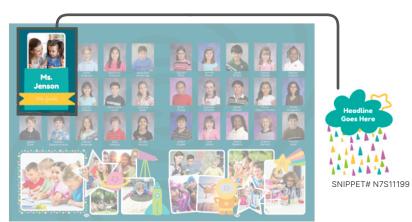

### **USING SUPER STAR SNIPPETS**

TEMPLATE# N7T11187

FROM ART, SELECT SNIPPETS, LIBRARY, SUPER STARS

TEMPLATE# N7T11184