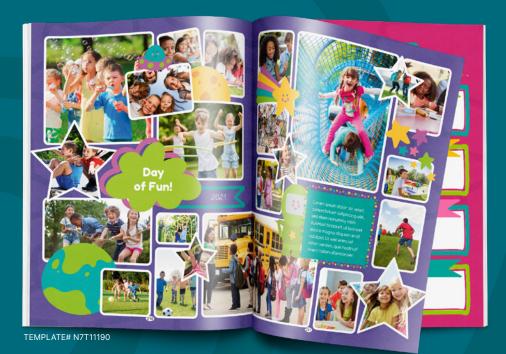

### **USING SUPER STAR TEMPLATES**

Use the templates as-is or as a starting point for your perfect layout. Select a template—drag it directly from the Library and drop it onto your page. Once a template is on the page, drag images into photo boxes and customize text.

### templates