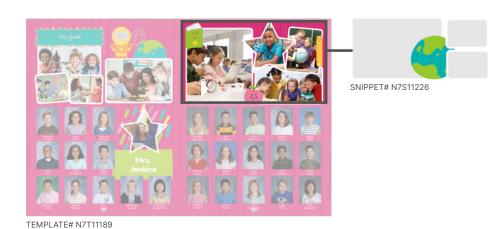

### **USING SUPER STAR TEMPLATES**

Use the templates as-is or as a starting point for your perfect layout. Select a template—drag it directly from the Library and drop it onto your page. Once a template is on the page, drag images into photo boxes and customize text.