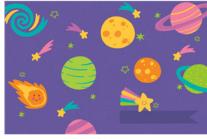

#### **CUSTOM COVER DESIGNS**

Feeling creative? Place your own background image or use a custom cover background. Add any other text, images or Snippets and you've created a custom cover without ever having to leave Pictavo!

This Custom Cover was created using: Cover Background: N7C11174 Accent: N7A11011, N7A11058

\*Custom covers may incur an additional cost. Contact your yearbook provider for details.

**SUPER STARS Fonts:** 