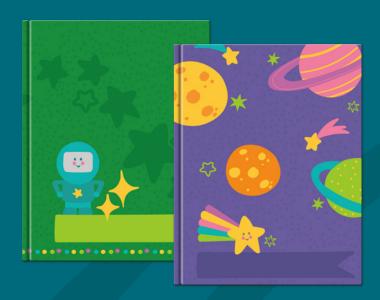

#### PRE-DESIGNED COVER DESIGNS

Let our design team do the work for you! Choose one of the pre-designed SUPER STARS Covers in Pictavo and just add your school name and year dates!

#### **GET THE LOOK**

Use the SUPER STARS starter page template (N7T0000) to save the collection's colors to your Saved Colors library. Set text defaults using collection fonts for a cohesive and consistent look.