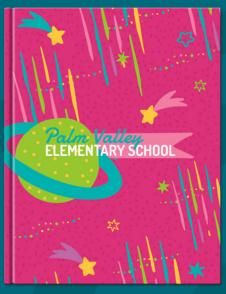

#### **CUSTOM COVER DESIGNS**

Feeling creative? Place your own background image or use a custom cover background. Add any other text, images or Snippets and you've created a custom cover without ever having to leave Pictavo!

This Custom Cover was created using: Cover Background: N7C11174 Accent: N7A11011, N7A11058

\*Custom covers may incur an additional cost. Contact your yearbook provider for details.

**SUPER STARS Fonts:** 