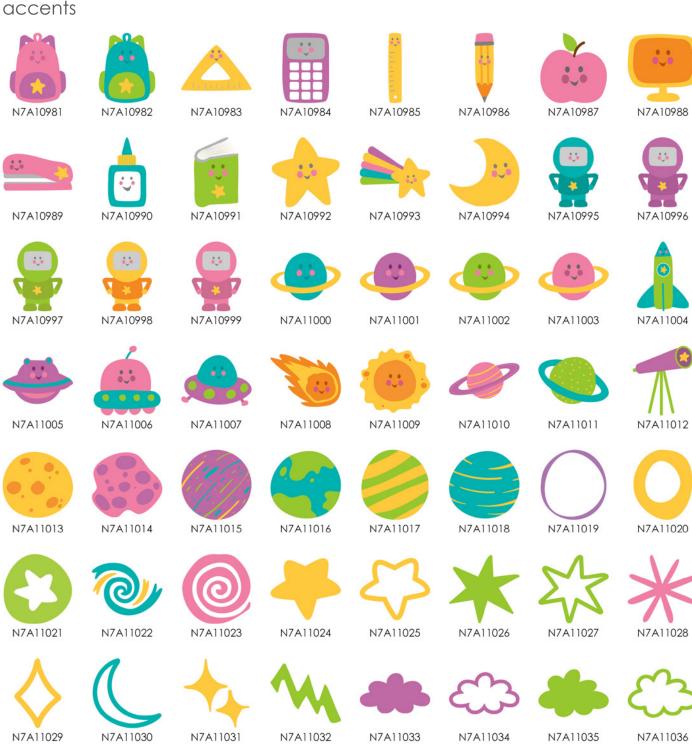

#### accents Most items that appear black or grayscale can be colorized with over 2000 Pictavo colors. Look for this symbol in Pictavo. N7A11048 N7A11050 N7A11045 N7A11046 N7A11047 N7A11049 N7A11051 N7A11052 N7A11053 N7A11054 N7A11055 N7A11056 N7A11057 N7A11058 N7A11059 N7A11060 N7A11061 N7A11062 N7A11063 N7A11064 N7A11065 N7A11066 N7A11067 N7A11068 N7A11069 N7A11070 N7A11071 N7A11072 N7A11073 N7A11074 N7A11075 N7A11076 N7A11077 N7A11078 N7A11079 N7A11080 N7A11081 N7A11082 N7A11083 N7A11084 N7A11088 N7A11089 N7A11091 N7A11092 N7A11087 N7A11090 N7A11096 N7A11097 N7A11093 N7A11094 N7A11095 N7A11098 N7A11099 N7A11100