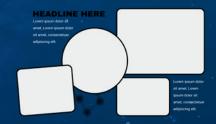

on's colors to your Saved Colors library. Set text defaults using collection fonts for a cohesive and consistent look.

#### STARGAZE Colors:





#### **CUSTOM COVER DESIGNS**

Feeling creative? Place your own background image or use a custom cover background. Add any other text, images or Snippets and you've created a custom cover without ever having to leave Pictavo!

This Custom Cover was created using: Cover Background: G2C11940 Accent: G2A11650, G2A11574, G2A11593, G2A11566, G2A11668

\*Custom covers may incur an additional cost. Contact your yearbook provider for details.

STARGAZE Fonts:

ARCHIVO BLACK Roboto



COORDINATED ART FROM START TO FINISH



TEMPLATE# G2T11962



### **GET CREATIVE**

Snippets are easily customized by adjusting colors, fonts and moving/swapping accents.



SNIPPET# G2S11996



### **USING STARGAZE TEMPLATES**





Use the templates as-is or as a starting point for your perfect layout. Select a template—drag it directly from the Library and drop it onto your page. Once a template is on the page, drag images into photo boxes and customize text.

### **WANT MORE VARIETY?**

Search the HAND DRAWN collection in Accents for additional finishing touches to your layout.



### **USING STARGAZE SNIPPETS**



TEMPLATE# G2T11953



TEMPLATE# G2T11955



TEMPLATE# G2T11949

Search the BRIGHT BASICS collection for seasonal and colorable backgrounds to complement any collection.







#### cover backgrounds

Most items that appear black or grayscale can be colorized with over 2000 Pictavo colors. Look for this symbol in Pictavo.



G2C11936



G2C11937