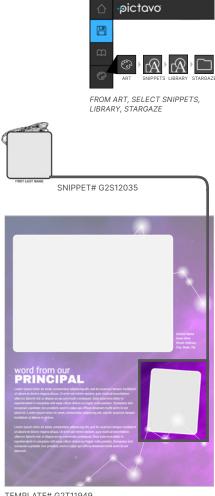

### **USING STARGAZE TEMPLATES**

Use the templates as-is or as a starting point for your perfect layout. Select a template—drag it directly from the Library and drop it onto your page. Once a template is on the page, drag images into photo boxes and customize text.

#### snippets

G2S12027

G2S12035

G2\$12036

G2S12037

G2\$12038

G2S12041

G2S12042