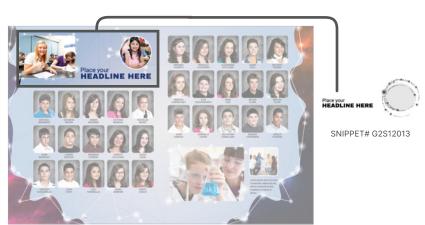

50, G2A11574, G2A11593, G2A11566, G2A11668

\*Custom covers may incur an additional cost. Contact your yearbook provider for details.

STARGAZE Fonts:

ARCHIVO BLACK Roboto



COORDINATED ART FROM START TO FINISH



TEMPLATE# G2T11962



### **GET CREATIVE**

Snippets are easily customized by adjusting colors, fonts and moving/swapping accents.



SNIPPET# G2S11996



### **USING STARGAZE TEMPLATES**





Use the templates as-is or as a starting point for your perfect layout. Select a template—drag it directly from the Library and drop it onto your page. Once a template is on the page, drag images into photo boxes and customize text.

### **WANT MORE VARIETY?**

Search the HAND DRAWN collection in Accents for additional finishing touches to your layout.



### **USING STARGAZE SNIPPETS**



TEMPLATE# G2T11953



TEMPLATE# G2T11955



TEMPLATE# G2T11949

Search the BRIGHT BASICS collection for seasonal and colorable backgrounds to complement any collection.







#### cover backgrounds

Most items that appear black or grayscale can be colorized with over 2000 Pictavo colors. Look for this symbol in Pictavo.



G2C11936



G2C11937



G2C11938



G2C11939



G2C11940



G2C11941



G2C11942



G2C11943



G2C11944



G2C11945



G2C11946



G2C11947

### templates



#### snippets

Most items that appear black or grayscale can be colorized with over 2000 Pictavo colors. Look for this symbol in Pictavo.



G2S11985

G2S11986

G2S11984

G2S11983



#### snippets

Most items that appear black or grayscale can be colorized with over 2000 Pictavo colors. Look for this symbol in P