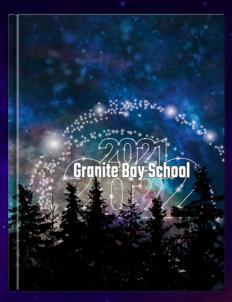

### YOUR BOOK COULD LOOK LIKE THIS

#### PRE-DESIGNED COVER DESIGNS

Let our design team do the work for you! Choose one of the pre-designed STARGAZE Covers in Pictavo and just add your school name and year dates!