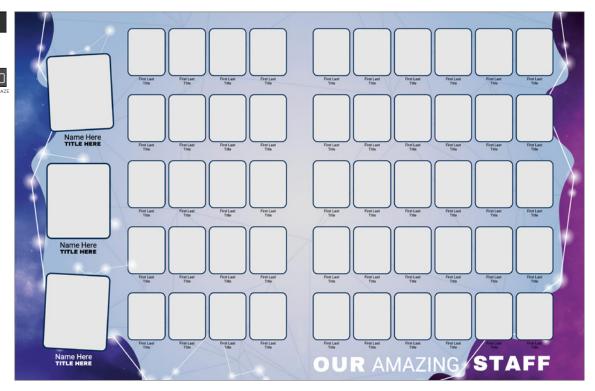

### **USING STARGAZE TEMPLATES**

Use the templates as-is or as a starting point for your perfect layout. Select a template—drag it directly from the Library and drop it onto your page. Once a template is on the page, drag images into photo boxes and customize text.