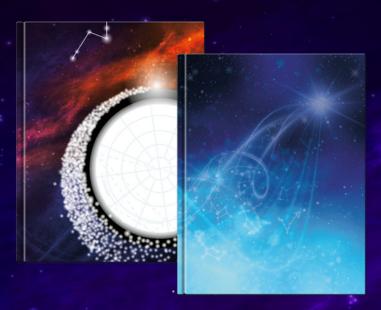

#### PRE-DESIGNED COVER DESIGNS

Let our design team do the work for you! Choose one of the pre-designed STARGAZE Covers in Pictavo and just add your school name and year dates!

### YOUR BOOK COULD LOOK LIKE THIS