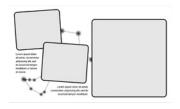

### **USING STARGAZE TEMPLATES**

Use the templates as-is or as a starting point for your perfect layout. Select a template—drag it directly from the Library and drop it onto your page. Once a template is on the page, drag images into photo boxes and customize text.