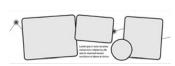

### **GET CREATIVE**

Snippets are easily customized by adjusting colors, fonts and moving/swapping accents.

SNIPPET# G2S11996

### **USING STARGAZE SNIPPETS**

TEMPLATE# G2T11953

TEMPLATE# G2T11955

TEMPLATE# G2T11949

Search the BRIGHT BASICS collection for seasonal and colorable backgrounds to complement any collection.