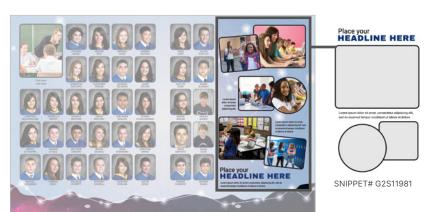

, G2A11566, G2A11668

\*Custom covers may incur an additional cost. Contact your yearbook provider for details.

STARGAZE Fonts:

ARCHIVO BLACK Roboto



COORDINATED ART FROM START TO FINISH



TEMPLATE# G2T11962



### **GET CREATIVE**

Snippets are easily customized by adjusting colors, fonts and moving/swapping accents.



SNIPPET# G2S11996



### **USING STARGAZE TEMPLATES**





Use the templates as-is or as a starting point for your perfect layout. Select a template—drag it directly from the Library and drop it onto your page. Once a template is on the page, drag images into photo boxes and customize text.

### **WANT MORE VARIETY?**

Search the HAND DRAWN collection in Accents for additional finishing touches to your layout.



### **USING STARGAZE SNIPPETS**



TEMPLATE# G2T11953



TEMPLATE# G2T11955



TEMPLATE# G2T11949

Search the BRIGHT BASICS collection for seasonal and colorable backgrounds to complement any collection.







#### cover backgrounds

Most items that appear black or grayscale can be colorized with over 2000 Pictavo colors. Look for this symbol in Pictavo.



G2C11936



G2C11937



G2C11938



G2C11939



G2C11940



G2C11941



G2C11942



G2C11943



G2C11944



G2C11945



G2C11946



G2C11947

### templates



#### snippets

Most items that appear black or grayscale can be colorized with over 2000 Pictavo colors. Look for this symbol in Pictavo.



G2S11985

G2S11986

G2S11984

G2S11983



#### snippets

Most items that appear black or grayscale can be colorized with over 2000 Pictavo colors. Look for this symbol in Pictavo.









G2S12