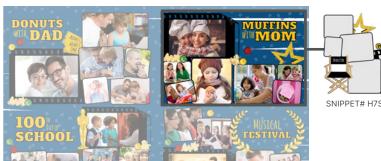

tional cost. Contact your yearbook provider for details.

#### **SHOWTIME Fonts:**

AMATIC SC BOLD Alfa Slab One Helvetica Neue



#### **COORDINATED ART** FROM START TO FINISH



TEMPLATE# H7T9288



TEMPLATE# H7T9289

### **GET CREATIVE**

Snippets are easily customized by adjusting colors, fonts and moving/swapping accents.





SNIPPET# H7S9317

#### **USING SHOWTIME TEMPLATES**



Use the templates as-is or as a starting point for your perfect layout. Select a template—drag it directly from the Library and drop it onto your page. Once a template is on the page, drag images into photo boxes and customize text.

### **WANT MORE VARIETY?**

Search the SKETCHED collection in Accents for additional finishing touches to your layout.



#### **USING SHOWTIME SNIPPETS**



TEMPLATE# H7T9289



TEMPLATE# H7T9293



SNIPPET# H7S9339



FROM ART, SELECT SNIPPETS, LIBRARY, SHOWTIME



TEMPLATE# H7T9297

#### Search the BRIGHT BASICS collection for seasonal and colorable backgrounds to complement any collection.







L6B1277 L6B1308

#### cover backgrounds

Most items that appear black or grayscale can be colorized with over 2000 Pictavo colors. Look for this symbol in Pictavo.



H7C9584



H7C9585



H7C9586



H7C9587



H7C9588



H7C9589



H7C9590



H7C9591



H7C9592



H7C9593

#### templates



H7T9297

H7T9298

H7T9299

#### snippets









H7S9300

H7S9301

H7S9302

H7S9303









H7S9304

H7S9305

H7S9306

H7S9307









H7S9308

H7S9309

H7S9310

H7S9311









H7S9312

H7S9313

H7S9314

H7S9315









H7S9318

H7S9319

#### snippets



H7S9320



H7S9321