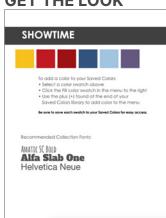

#### **GET THE LOOK**

Use the SHOWTIME starter page template (H7T0001) to save the collection's colors to your Saved Colors library. Set text defaults using collection fonts for a cohesive and consistent look.

#### **SHOWTIME Fonts:**

AMATIC SC BOLD Alfa Slab One Helvetica Neue