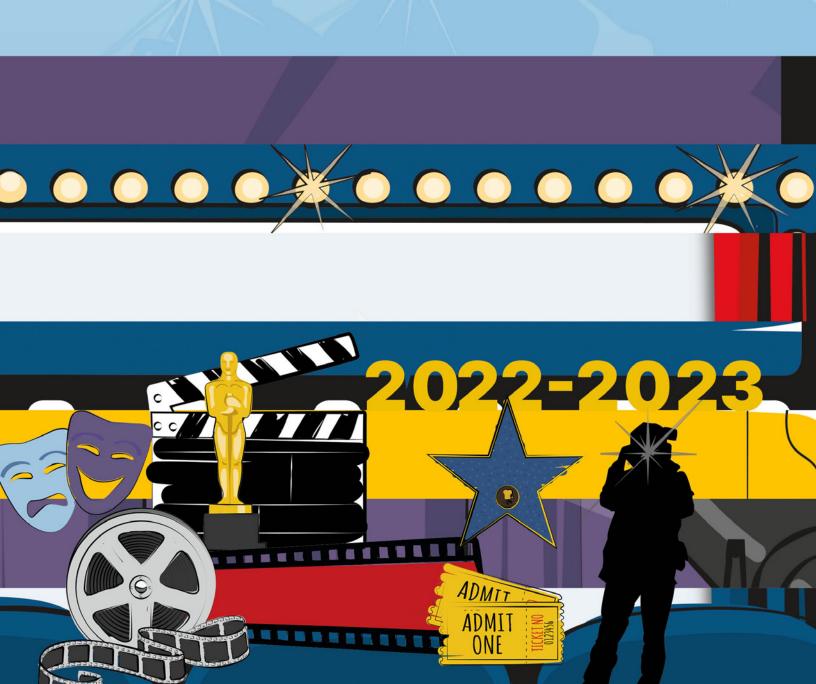

# SHOW TIME GUIDE

·pictavo



#### YOUR BOOK COULD LOOK LIKE THIS



#### PRE-DESIGNED COVER DESIGNS

Let our design team do the work for you! Choose one of the pre-designed SHOWTIME Covers in Pictavo and just add your school name and year dates!

#### **GET THE LOOK**



Use the SHOWTIME starter page template (H7T0001) to save the collection's colors to your Saved Colors library. Set text defaults using collection fonts for a cohesive and consistent look.

#### **SHOWTIME Colors:**





#### **CUSTOM COVER DESIGNS**

Feeling creative? Place your own background image or use a custom cover background. Add any other text, images or Snippets and you've created a custom cover without ever having to leave Pictavo!

This Custom Cover was created using: Cover Background: H7C9589 Accent: H7A9280, H7A9281, H7A9248, H7A9374, H