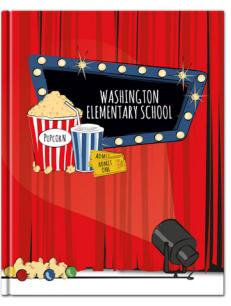

#### YOUR BOOK COULD LOOK LIKE THIS

#### PRE-DESIGNED COVER DESIGNS

Let our design team do the work for you! Choose one of the pre-designed SHOWTIME Covers in Pictavo and just add your school name and year dates!