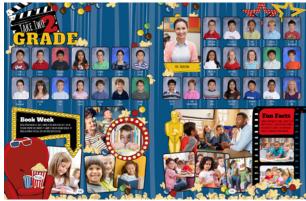

#### **USING SHOWTIME TEMPLATES**

Use the templates as-is or as a starting point for your perfect layout. Select a template—drag it directly from the Library and drop it onto your page. Once a template is on the page, drag images into photo boxes and customize text.