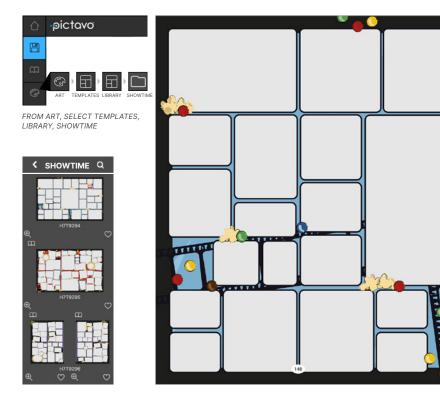

#### **USING SHOWTIME TEMPLATES**

Use the templates as-is or as a starting point for your perfect layout. Select a template—drag it directly from the Library and drop it onto your page. Once a template is on the page, drag images into photo boxes and customize text.

#### **USING SHOWTIME SNIPPETS**

TEMPLATE# H7T9289

TEMPLATE# H7T9293

SNIPPET# H7S9339

FROM ART, SELECT SNIPPETS, LIBRARY, SHOWTIME

TEMPLATE# H7T9297