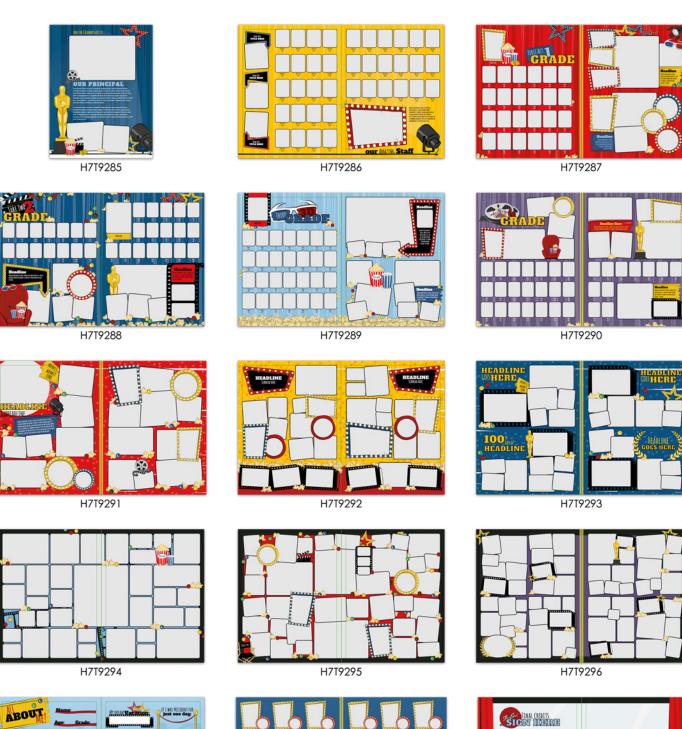

#### **COORDINATED ART** FROM START TO FINISH

TEMPLATE# H7T9288

TEMPLATE# H7T9289

#### **USING SHOWTIME TEMPLATES**

Use the templates as-is or as a starting point for your perfect layout. Select a template—drag it directly from the Library and drop it onto your page. Once a template is on the page, drag images into photo boxes and customize text.

#### **USING SHOWTIME SNIPPETS**

TEMPLATE# H7T9289

TEMPLATE# H7T9293

SNIPPET# H7S9339

FROM ART, SELECT SNIPPETS, LIBRARY, SHOWTIME

TEMPLATE# H7T9297