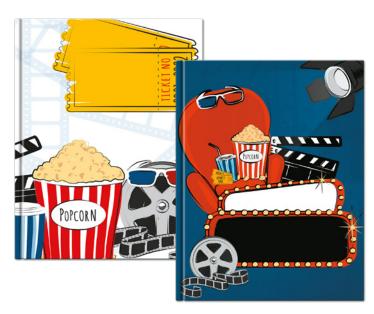

#### PRE-DESIGNED COVER DESIGNS

Let our design team do the work for you! Choose one of the pre-designed SHOWTIME Covers in Pictavo and just add your school name and year dates!