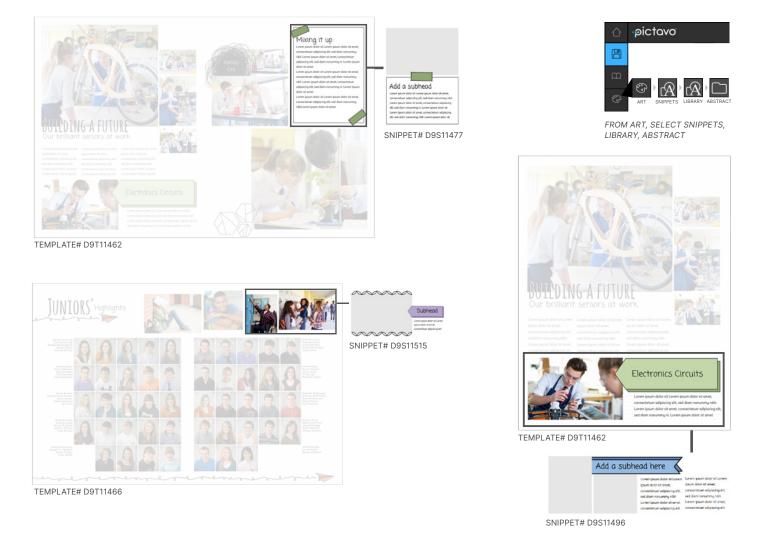

# **USING NOTEWORTHY TEMPLATES**

Use the templates as-is or as a starting point for your perfect layout. Select a template—drag it directly from the Library and drop it onto your page. Once a template is on the page, drag images into photo boxes and customize text.

## **USING NOTEWORTHY SNIPPETS**

| Search the SCRIBBLES collection for seasonal and colorable backgrounds to complement any collection. |                                                                                                                  |            |
|------------------------------------------------------------------------------------------------------|------------------------------------------------------------------------------------------------------------------|------------|
|                                                                                                      | Cattle Constant Cattle Constant | 0          |
|                                                                                                      |                                                                                                                  | 0          |
|                                                                                                      |                                                                                                                  | 0          |
|                                                                                                      |                                                                                                                  | e<br>e     |
|                                                                                                      |                                                                                                                  | с <u>о</u> |
|                                                                                                      |                                                                                                                  | с <u>о</u> |
|                                                                                                      | Cotto Cotto                                                                                                      | 0          |
| J7B2776                                                                                              | J7B2798                                                                                                          | J7B2785    |