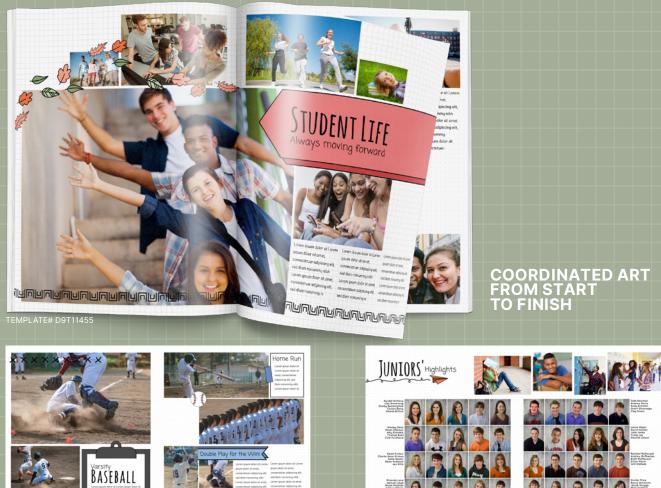

# **USING NOTEWORTHY TEMPLATES**

Use the templates as-is or as a starting point for your perfect layout. Select a template—drag it directly from the Library and drop it onto your page. Once a template is on the page, drag images into photo boxes and customize text.