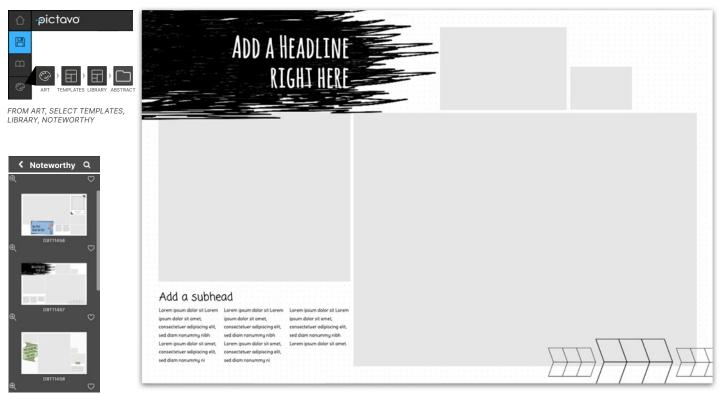

# **USING NOTEWORTHY TEMPLATES**

Use the templates as-is or as a starting point for your perfect layout. Select a template—drag it directly from the Library and drop it onto your page. Once a template is on the page, drag images into photo boxes and customize text.

D9T11456

D9T11462

D9T11465

D9T11460

ADD A HEADLINE

naphon Nette

D9T11467