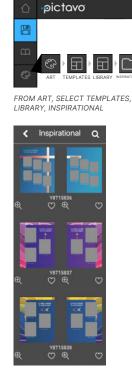

### **USING INSPIRATIONAL TEMPLATES**

Perfect for directories, yearbooks, memory books and so much more!

Use the templates as-is or as a starting point for your perfect layout. Select a template—drag it directly from the Library and drop it onto your page. Once a template is on the page, drag images into photo boxes and customize text.

### templates

Y8T15834

Y8T15835

Y8T15836

Y8T15837

Y8T15838

Y8T15839

Y8T15840