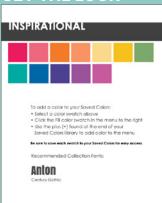

# INSPIRATIONAL GUIDE



### YOUR BOOK COULD LOOK LIKE THIS



#### PRE-DESIGNED COVER DESIGNS



#### **CUSTOM COVER DESIGNS**

This Custom Cover was created using: **Cover Background:** Y8C8952

#### **GET THE LOOK**



#### **INSPIRATIONAL Colors:**



**INSPIRATIONAL Fonts:** 

Anton



# COORDINATED ART FROM START TO FINISH







BACKGROUND# Y8B13473

BACKGROUND# Y8B13475

### **GET CREATIVE**

Use Inspirational accents to customize and add color to your pages!











13354 Y8

13433

Y8A13441

### **USING INSPIRATIONAL TEMPLATES**

Perfect for directories, yearbooks, memory books and so much more!





Use the templates as-is or as a starting point for your perfect layout. Select a template—drag it directly from the Library and drop it onto your page. Once a template is on the page, drag images into photo boxes and customize text.

### **WANT MORE VARIETY?**

Search the COLORFUL collection in Accents for additional finishing touches to your layout.











































###