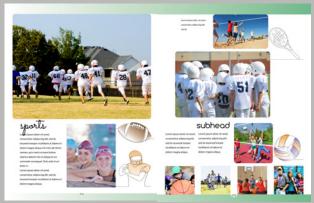

### **USING INFINITY TEMPLATES**

FROM ART, SELECT TEMPLATES, LIBRARY, INFINITY

Use the templates as-is or as a starting point for your perfect layout. Select a template—drag it directly from the Library and drop it onto your page. Once a template is on the page, drag images into photo boxes and customize text.

## **WANT MORE VARIETY?**

Search the NOTEWORTHY collection in Accents for additional finishing touches to your layout.