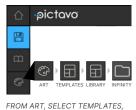

### **USING INFINITY TEMPLATES**

FROM ART, SELECT TEMPLATES, LIBRARY, INFINITY

Use the templates as-is or as a starting point for your perfect layout. Select a template—drag it directly from the Library and drop it onto your page. Once a template is on the page, drag images into photo boxes and customize text.