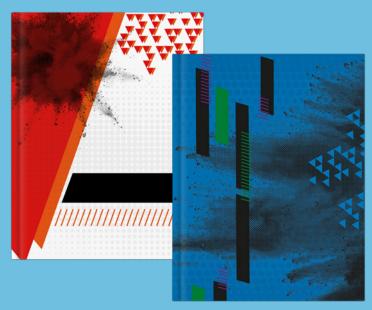

# YOUR BOOK COULD LOOK LIKE THIS

#### **PRE-DESIGNED COVER DESIGNS**

Let our design team do the work for you! Choose one of the pre-designed FUSION Covers in Pictavo and just add your school name and year dates!

#### **CUSTOM COVER DESIGNS**

Feeling creative? Place your own background image or use a custom cover background. Add any other text, images or Snippets and you've created a custom cover without ever having to leave Pictavo!