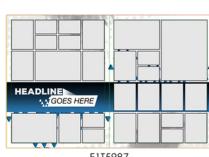

o your page. Once a template is on the page, drag images into photo boxes and customize text.

© Copyright Pictavo™

# **WANT MORE VARIETY?**

Search the SPLATTER collection in Accents for additional finishing touches to your layout.



# **USING FUSION SNIPPETS**





FROM ART, SELECT SNIPPETS, LIBRARY, FUSION



TEMPLATE# F1T5989

 $Search\ the\ SPLATTER\ collection\ for\ seasonal\ and\ colorable\ backgrounds\ to\ complement\ any\ collection.$ 



SNIPPET# F1S6001





S1B12584 S1B12624

### cover backgrounds









F1C5956























F1C5965 F1

# cover backgrounds









F1C5971



F1C5972



F1C5973



F1C5974



F1C5975



F1C5976



F1C9725



F1C9726

### templates



F1T5977



F1T5978



F1T5979



F1T5980



F1T5981



F1T5982



F1T5983





F1T5985



F1T5986



F1T5987



F1T5988



F1T5989



F1T5990



F1T5991

# templates





### snippets



F1S6033

# snippets



F1S6030 F1S6031 F1S6032

#### snippets







F1S6035



F1S6036



F1S6037



F1S6038



F1S6039



F1S6040



F1S6041



F1S6042



F1S6043



F1S6044



F1S6045



F1S6046



F1S6047



F1S6048



F1S6049



F1S6050



F1S6051



F1S6052



F1S6053

### snippets



F1S6054



F1S6055



F1S6056



F1S6057



F1S6058



F1S6059



F1S6064



F1S6065



F1S6066



snippets - cover title









F1ST6060 F1ST6061

F1ST6062

F1ST6063

# backgrounds

Most items that appear black or grayscale can be colorized with over 2000 Pictavo colors. Look for this symbol in Pictavo. ●



### backgrounds

Most items that appear black or grayscale can be colorized with over 2000 Pictavo colors.