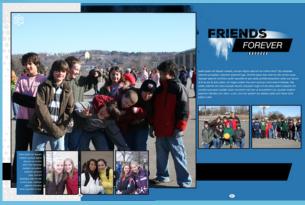

# YOUR BOOK COULD LOOK LIKE THIS

#### **CUSTOM COVER DESIGNS**

Feeling creative? Place your own background image or use a custom cover background. Add any other text, images or Snippets and you've created a custom cover without ever having to leave Pictavo!

This Custom Cover was created using Cover Background: F1C5955
Accents: F1A5910 F1A5900 F1A5901

\*Custom covers may incur an additional cost. Contact your yearbook provider for details.

FUSION Fonts:

NEXA RUST SANS