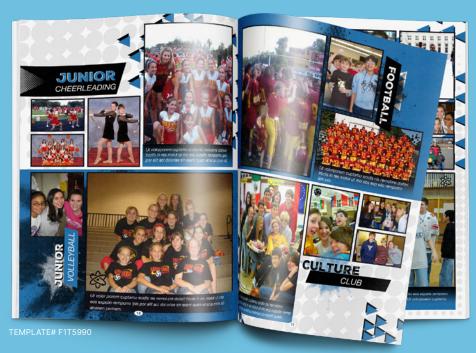

# **USING FUSION TEMPLATES**

-pictavo

Use the templates as-is or as a starting point for your perfect layout. Select a template—drag it directly from the Library and drop it onto your page. Once a template is on the page, drag images into photo boxes and customize text.