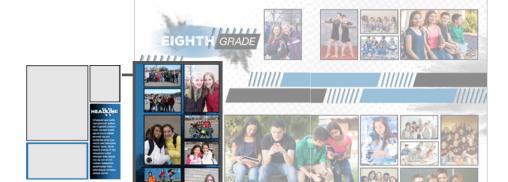

# **USING FUSION TEMPLATES**

-pictavo

Use the templates as-is or as a starting point for your perfect layout. Select a template—drag it directly from the Library and drop it onto your page. Once a template is on the page, drag images into photo boxes and customize text.