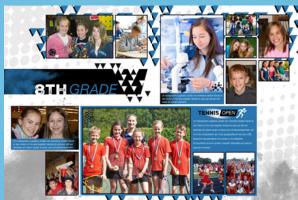

# YOUR BOOK COULD LOOK LIKE THIS

# **USING FUSION TEMPLATES**

-pictavo

Use the templates as-is or as a starting point for your perfect layout. Select a template—drag it directly from the Library and drop it onto your page. Once a template is on the page, drag images into photo boxes and customize text.