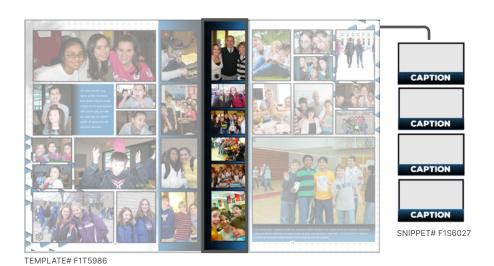

# **USING FUSION SNIPPETS**

FROM ART, SELECT SNIPPETS, LIBRARY, FUSION

TEMPLATE# F1T5989

 $Search\ the\ SPLATTER\ collection\ for\ seasonal\ and\ colorable\ backgrounds\ to\ complement\ any\ collection.$ 

SNIPPET# F1S6001

S1B12584 S1B12624