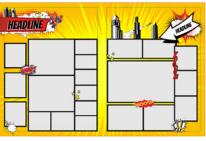

## YOUR BOOK COULD LOOK LIKE THIS

## **USING COMIC BOOK TEMPLATES**

Use the templates as-is or as a starting point for your perfect layout. Select a template—drag it directly from the Library and drop it onto your page. Once a template is on the page, drag images into photo boxes and customize text.