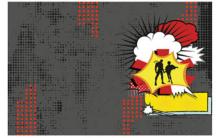

## YOUR BOOK COULD LOOK LIKE THIS

### PRE-DESIGNED COVER DESIGNS

----

Let our design team do the work for you! Choose one of the pre-designed COMIC BOOK Covers in Pictavo and just add your school name and year dates!

F - 96 3 -