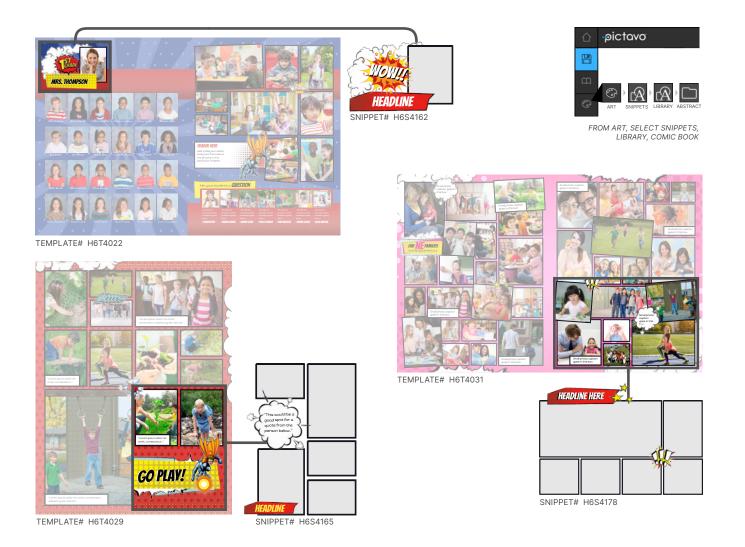

## **USING COMIC BOOK TEMPLATES**

Use the templates as-is or as a starting point for your perfect layout. Select a template—drag it directly from the Library and drop it onto your page. Once a template is on the page, drag images into photo boxes and customize text.

## **USING COMIC BOOK SNIPPETS**

### templates

A ADMINISTRATION

H6T4022

H6T4025

H6T4023 Þ

H6T4026

H6T4029

H6T4032

### snippets

H6S4161

H6S4162

H6S4166

H6S4163

H6S4167

H6S4171

H6S4175