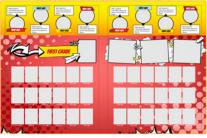

## YOUR BOOK COULD LOOK LIKE THIS

### PRE-DESIGNED COVER DESIGNS

----

Let our design team do the work for you! Choose one of the pre-designed COMIC BOOK Covers in Pictavo and just add your school name and year dates!

F - 96 3 -