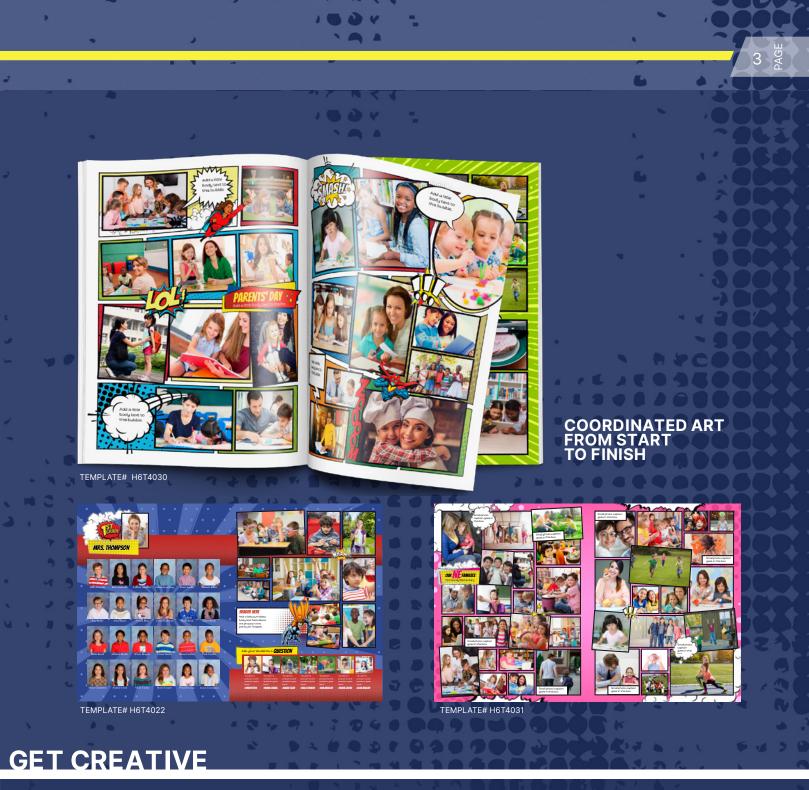

## **USING COMIC BOOK TEMPLATES**

Use the templates as-is or as a starting point for your perfect layout. Select a template—drag it directly from the Library and drop it onto your page. Once a template is on the page, drag images into photo boxes and customize text.

### templates

A ADMINISTRATION

H6T4022

H6T4025

H6T4023 Þ

H6T4026

H6T4029

H6T4032

H6T4024

36%

H6T4027

H6T4030

H6T4033

H6T4034