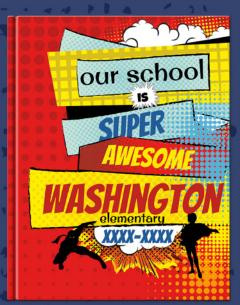

## YOUR BOOK COULD LOOK LIKE THIS

### PRE-DESIGNED COVER DESIGNS

----

Let our design team do the work for you! Choose one of the pre-designed COMIC BOOK Covers in Pictavo and just add your school name and year dates!

F - 96 3 -