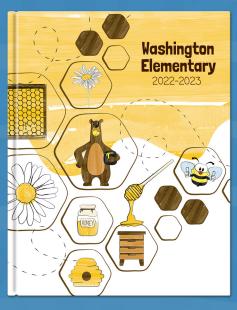

## YOUR BOOK COULD LOOK LIKE THIS

#### PRE-DESIGNED COVER DESIGNS

Let our design team do the work for you! Choose one of the pre-designed BUSY BEES Stock Covers in Pictavo and just add your school name and year dates!