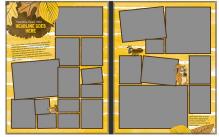

## YOUR BOOK COULD LOOK LIKE THIS

### **USING BUSY BEES TEMPLATES**

FROM ART, SELECT TEMPLATES, LIBRARY, BUSY BEES

Use the templates as-is or as a starting point for your perfect layout. Select a template—drag it directly from the Library and drop it onto your page. Once a template is on the page, drag images into photo boxes and customize text.