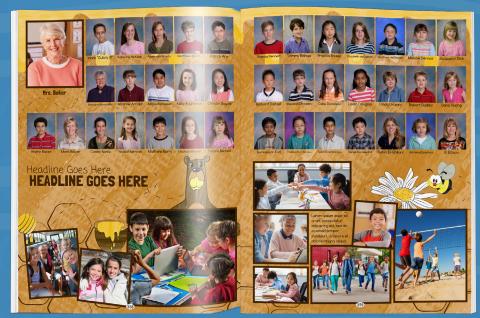

### **USING BUSY BEES TEMPLATES**

FROM ART, SELECT TEMPLATES, LIBRARY, BUSY BEES

Use the templates as-is or as a starting point for your perfect layout. Select a template—drag it directly from the Library and drop it onto your page. Once a template is on the page, drag images into photo boxes and customize text.