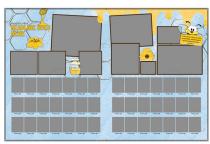

## YOUR BOOK COULD LOOK LIKE THIS

### **USING BUSY BEES TEMPLATES**

FROM ART, SELECT TEMPLATES, LIBRARY, BUSY BEES

Use the templates as-is or as a starting point for your perfect layout. Select a template—drag it directly from the Library and drop it onto your page. Once a template is on the page, drag images into photo boxes and customize text.