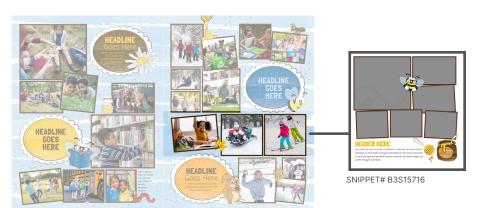

text defaults using collection fonts for a cohesive and consistent look.

#### **BUSY BEES Colors:**



**BUSY BEES Fonts:** 

## **LONDRINA**

Coming Soon Comfortaa



# COORDINATED ART FROM START TO FINISH





## **GET CREATIVE**

Snippets are easily customized by adjusting colors, fonts and moving/swapping accents.



### **USING BUSY BEES TEMPLATES**



FROM ART, SELECT TEMPLATES, LIBRARY, BUSY BEES





Use the templates as-is or as a starting point for your perfect layout. Select a template—drag it directly from the Library and drop it onto your page. Once a template is on the page, drag images into photo boxes and customize text.

## **WANT MORE VARIETY?**

Search the WHIMSY collection in Accents for additional finishing touches to your layout.



## **USING BUSY BEES SNIPPETS**





FROM ART, SELECT SNIPPETS, LIBRARY, BUSY BEES

TEMPLATE# B3T15673



Search the WHIMSY collection for seasonal and colorable backgrounds to complement any collection.



H3B7694

### cover backgrounds



B3C15639



B3C15640



B3C15641



B3C15642



B3C15643



B3C15644



B3C15645



B3C15646



B3C15647



B3C15648



B3C15649



B3C15650



B3C15651



B3C15652



B3C15653

## cover backgrounds



### backgrounds



### backgrounds



### backgrounds



### templates



B3T15665



B3T15666



B3T15667



B3T15668



B3T15669



B3T15670



B3T15671



B3T15672



B3T15673



B3T15674



B3T15675



B3T15676



B3T15677



B3T15678



B3T15782

#### snippets









B3S15679

B3S15680

B3S15681

B3S15682









B3S15683

B3S15684

B3S15685

B3S15686









B3S15687

B3S15688