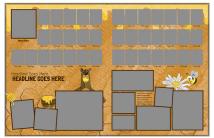

## YOUR BOOK COULD LOOK LIKE THIS

### **USING BUSY BEES TEMPLATES**

FROM ART, SELECT TEMPLATES, LIBRARY, BUSY BEES

Use the templates as-is or as a starting point for your perfect layout. Select a template—drag it directly from the Library and drop it onto your page. Once a template is on the page, drag images into photo boxes and customize text.