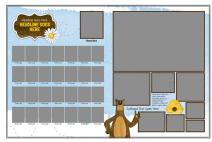

## YOUR BOOK COULD LOOK LIKE THIS

### **USING BUSY BEES TEMPLATES**

FROM ART, SELECT TEMPLATES, LIBRARY, BUSY BEES

Use the templates as-is or as a starting point for your perfect layout. Select a template—drag it directly from the Library and drop it onto your page. Once a template is on the page, drag images into photo boxes and customize text.