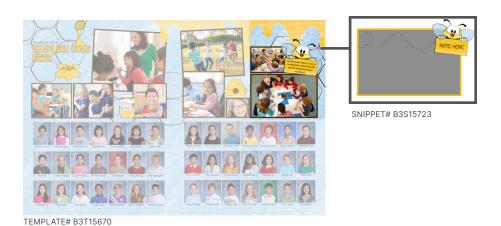

### **USING BUSY BEES TEMPLATES**

FROM ART, SELECT TEMPLATES, LIBRARY, BUSY BEES

Use the templates as-is or as a starting point for your perfect layout. Select a template—drag it directly from the Library and drop it onto your page. Once a template is on the page, drag images into photo boxes and customize text.

### templates

B3T15665

B3T15666

B3T15667

B3T15668

B3T15669

B3T15670

B3T15671