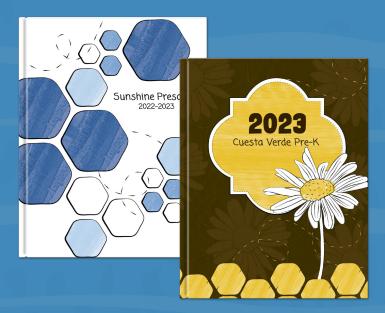

## YOUR BOOK COULD LOOK LIKE THIS

#### PRE-DESIGNED COVER DESIGNS

Let our design team do the work for you! Choose one of the pre-designed BUSY BEES Stock Covers in Pictavo and just add your school name and year dates!

This Custom Cover was created using: Cover Background: B3C15641

Contact your yearbook provider for details.