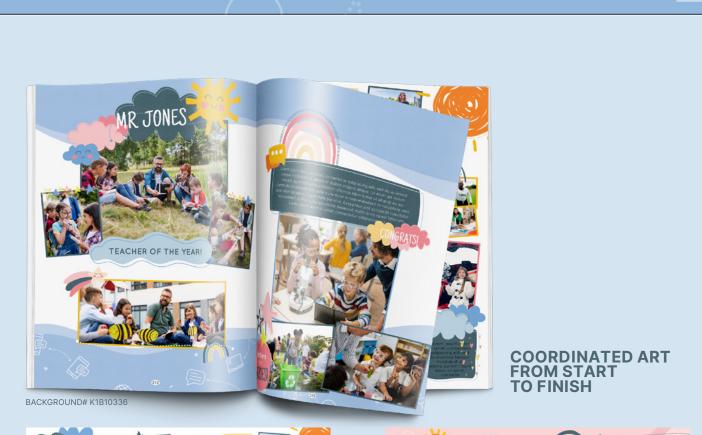

## YOUR BOOK COULD LOOK LIKE THIS

## **USING BRIGHTER DAYS TEMPLATES**

FROM ART, SELECT TEMPLATES, LIBRARY, BRIGHTER DAYS

Use the templates as-is or as a starting point for your perfect layout. Select a template—drag it directly from the Library and drop it onto your page. Once a template is on the page, drag images into photo boxes and customize text.