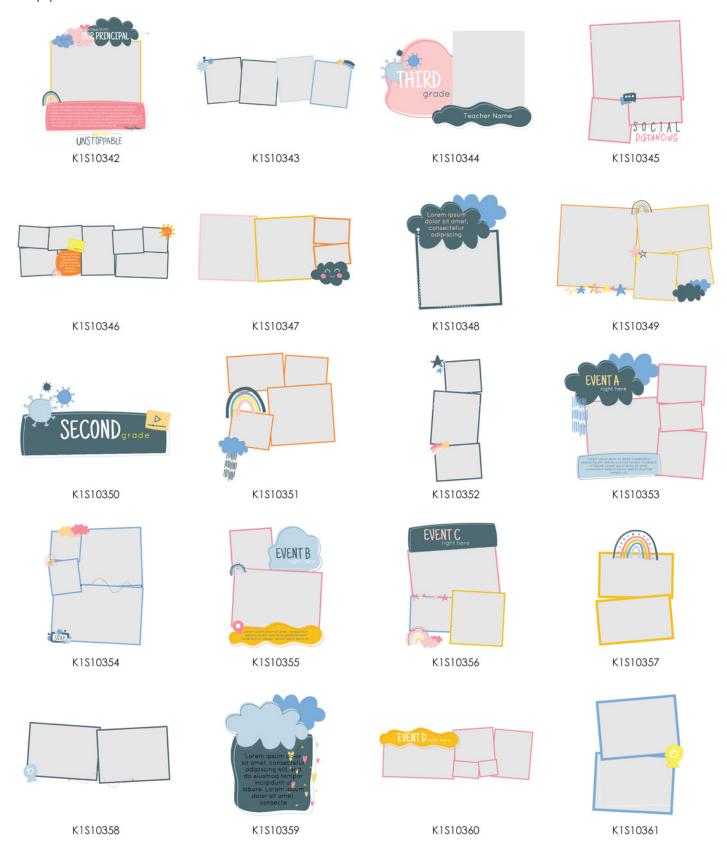

## **GET CREATIVE**

Snippets are easily customized by adjusting colors, fonts and moving/swapping accents.

SNIPPET# K1S10353