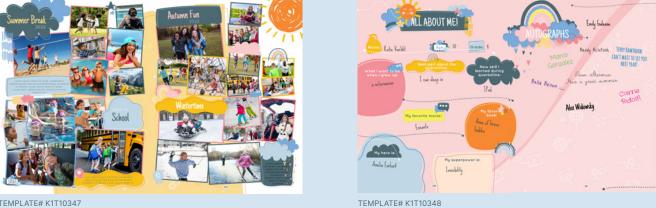

d year dates!



#### **CUSTOM COVER DESIGNS**

Feeling creative? Place your own background image or use a custom cover background. Add any other text, images or Snippets and you've created a custom cover without ever having to leave Pictavo!

This Custom Cover was created using: Cover Background: K1C10340 Accents: K1A10218,K1A10226, K1A10229

\*Custom covers may incur an additional cost. Contact your yearbook provider for details.

#### **GET THE LOOK**

#### BRIGHTER DAYS



Recommended Collection Fonts:

Quicksand

Use the BRIGHTER DAYS starter page template (K1T0000) to save the collection's colors to your Saved Colors library. Set text defaults using collection fonts for a cohesive and consistent look.

**BRIGHTER DAYS Colors:** 



BRIGHTER DAYS Fonts: JUST ANOTHER HAND Quicksand





#### TEMPLATE# K1T10347

## **GET CREATIVE**

Snippets are easily customized by adjusting colors, fonts and moving/swapping accents.





SNIPPET# K1S10353

## **USING BRIGHTER DAYS TEMPLATES**



FROM ART, SELECT TEMPLATES, LIBRARY, BRIGHTER DAYS





Use the templates as-is or as a starting point for your perfect layout. Select a template—drag it directly from the Library and drop it onto your page. Once a template is on the page, drag images into photo boxes and customize text.

## WANT MORE VARIETY?

Search the HAND DRAWN collection in Accents for additional finishing touches to your layout.





## **USING BRIGHTER DAYS SNIPPETS**



#### Search the BRIGHT BASICS collection for seasonal and colorable backgrounds to complement any collection.



L6B1355

L6B3446

### cover background