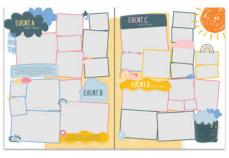

rs, fonts and moving/swapping accents.





SNIPPET# K1S10353

## **USING BRIGHTER DAYS TEMPLATES**



FROM ART, SELECT TEMPLATES, LIBRARY, BRIGHTER DAYS





Use the templates as-is or as a starting point for your perfect layout. Select a template—drag it directly from the Library and drop it onto your page. Once a template is on the page, drag images into photo boxes and customize text.

## WANT MORE VARIETY?

Search the HAND DRAWN collection in Accents for additional finishing touches to your layout.





## **USING BRIGHTER DAYS SNIPPETS**



#### Search the BRIGHT BASICS collection for seasonal and colorable backgrounds to complement any collection.



L6B1355

L6B3446

### cover backgrounds







K1C10339



K1C10340



K1C10341



templates





K1T10343



K1T10344



K1T10345





K1T10346

K1T10347



K1T10348

snippets



o \* \*

snippets



snippets - cover title





K1ST10371

### backgrounds



K1B10337

Most items that appear black or grayscale can be colorized with over 2000 Pictavo colors. Look for this symbol in Pictavo.

K1A10199 K1A10197 K1A10198 K1A10200 K1A10201 K1A10202 K1A10203 K1A10204 K1A10212 K1A10205 K1A10206 K1A10207 K1A10208 K1A10209 K1A10210 K1A10211 11141 V K1A10219 K1A10213 K1A10214 K1A10215 K1A10216 K1A10217 K1A10218 K1A10220 11 111 1 K1A10221 K1A10222 K1A10223 K1A10224 K1A10225 K1A10226 K1A10227 K1A10228 X X K1A10229 K1A10230 K1A10231 K1A10232 K1A10233 K1A10234 K1A10235 K1A10236 K1A10243 K1A10237 K1A10238 K1A10239 K1A10240 K1A10241 K1A10242 K1A10244 S.O.C.I.A.L S-O-C-I-A-L Quakantine DISTANCING Mode ON DISTANCING HOM.e tom:e aw.e K1A102