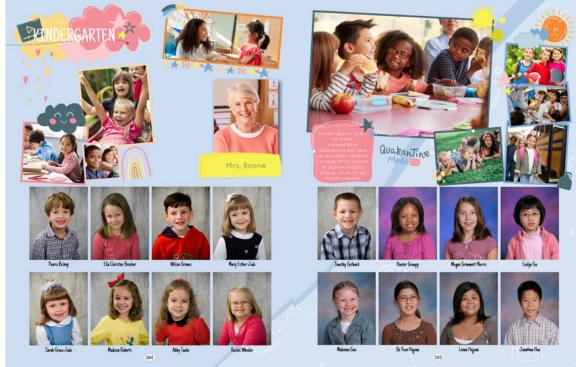

## **USING BRIGHTER DAYS TEMPLATES**

FROM ART, SELECT TEMPLATES, LIBRARY, BRIGHTER DAYS

Use the templates as-is or as a starting point for your perfect layout. Select a template—drag it directly from the Library and drop it onto your page. Once a template is on the page, drag images into photo boxes and customize text.