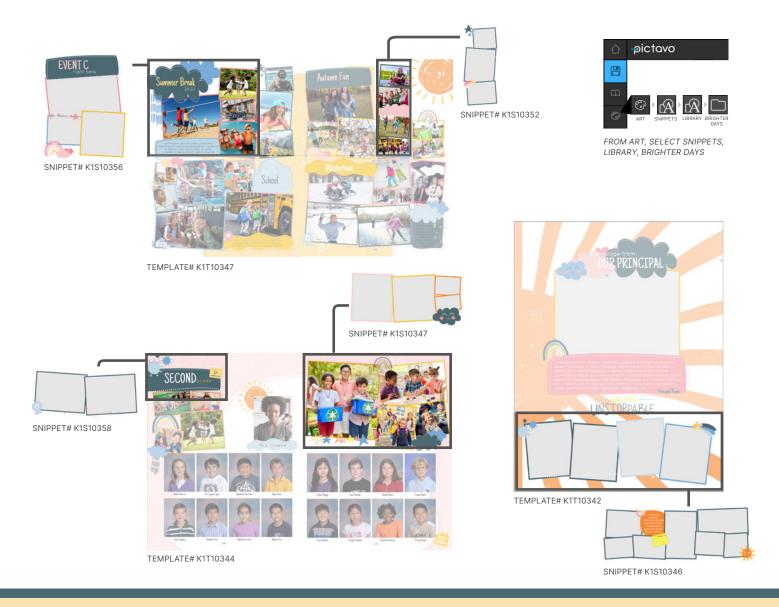

## **USING BRIGHTER DAYS TEMPLATES**

FROM ART, SELECT TEMPLATES, LIBRARY, BRIGHTER DAYS

Use the templates as-is or as a starting point for your perfect layout. Select a template—drag it directly from the Library and drop it onto your page. Once a template is on the page, drag images into photo boxes and customize text.

#### TEMPLATE# K1T10347