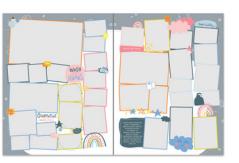

## YOUR BOOK COULD LOOK LIKE THIS

## **USING BRIGHTER DAYS TEMPLATES**

FROM ART, SELECT TEMPLATES, LIBRARY, BRIGHTER DAYS

Use the templates as-is or as a starting point for your perfect layout. Select a template—drag it directly from the Library and drop it onto your page. Once a template is on the page, drag images into photo boxes and customize text.