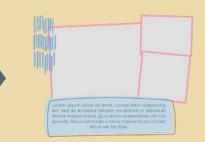

y other text, images or Snippets and you've created a custom cover without ever having to leave Pictavo!

This Custom Cover was created using: Cover Background: K1C10340 Accents: K1A10218,K1A10226, K1A10229

\*Custom covers may incur an additional cost. Contact your yearbook provider for details.

#### **GET THE LOOK**

#### BRIGHTER DAYS



Recommended Collection Fonts:

Quicksand

Use the BRIGHTER DAYS starter page template (K1T0000) to save the collection's colors to your Saved Colors library. Set text defaults using collection fonts for a cohesive and consistent look.

**BRIGHTER DAYS Colors:** 



BRIGHTER DAYS Fonts: JUST ANOTHER HAND Quicksand





#### TEMPLATE# K1T10347

## **GET CREATIVE**

Snippets are easily customized by adjusting colors, fonts and moving/swapping accents.





SNIPPET# K1S10353

## **USING BRIGHTER DAYS TEMPLATES**



FROM ART, SELECT TEMPLATES, LIBRARY, BRIGHTER DAYS





Use the templates as-is or as a starting point for your perfect layout. Select a template—drag it directly from the Library and drop it onto your page. Once a template is on the page, drag images into photo boxes and customize text.

## WANT MORE VARIETY?

Search the HAND DRAWN collection in Accents for additional finishing touches to your layout.





## **USING BRIGHTER DAYS SNIPPETS**



#### Search the BRIGHT BASICS collection for seasonal and colorable backgrounds to complement any collection.



L6B1355

L6B3446

### cover backgrounds







K1C10339



K1C10340



K1C10341



templates





K1T10343



K1T10344



K1T10345





K1T10346

K1T10347



K1T10348

snippets