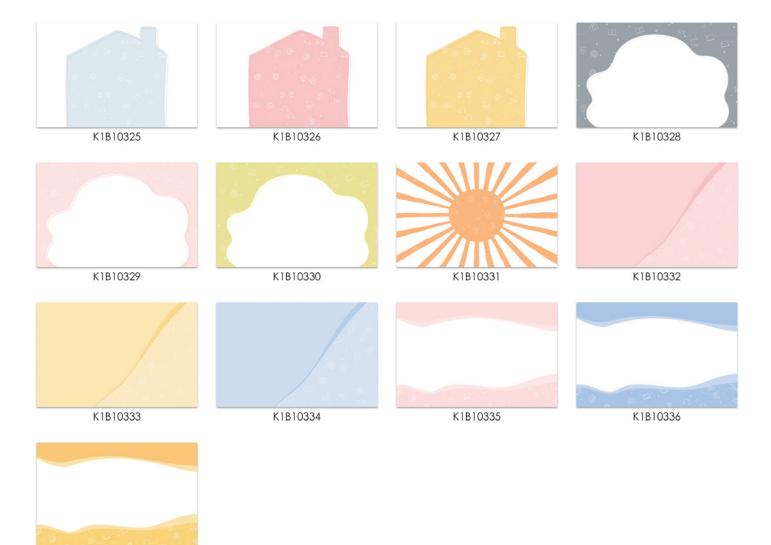

### backgrounds

K1B10337

Most items that appear black or grayscale can be colorized with over 2000 Pictavo colors. Look for this symbol in Pictavo.

K1A10199 K1A10197 K1A10198 K1A10200 K1A10201 K1A10202 K1A10203 K1A10204 K1A10212 K1A10205 K1A10206 K1A10207 K1A10208 K1A10209 K1A10210 K1A10211 11141 V K1A10219 K1A10213 K1A10214 K1A10215 K1A10216 K1A10217 K1A10218 K1A10220 11 111 1 K1A10221 K1A10222 K1A10223 K1A10224 K1A10225 K1A10226 K1A10227 K1A10228 X X K1A10229 K1A10230 K1A10231 K1A10232 K1A10233 K1A10234 K1A10235 K1A10236 K1A10243 K1A10237 K1A10238 K1A10239 K1A10240 K1A10241 K1A10242 K1A10244 S.O.C.I.A.L S-O-C-I-A-L Quakantine DISTANCING Mode ON DISTANCING HOM.e tom:e aw.e K1A10245 K1A10248 K1A10249 K1A10246 K1A10247 K1A10250 K1A10251 K1A10252 WASH /aSH QUARANTINE Quakantine QUARANTINE keep healthy Mode ON and CHill and CHill K1A10253 K1A10254 K1A10256 K1A10257 K1A10258 K1A10260 K1A10255 K1A10259