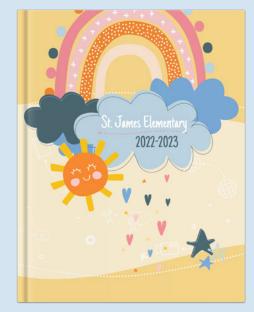

#### **PRE-DESIGNED COVER DESIGNS**

Let our design team do the work for you! Choose one of the pre-designed BRIGHTER DAYS Covers in Pictavo and just add your school name and year dates!