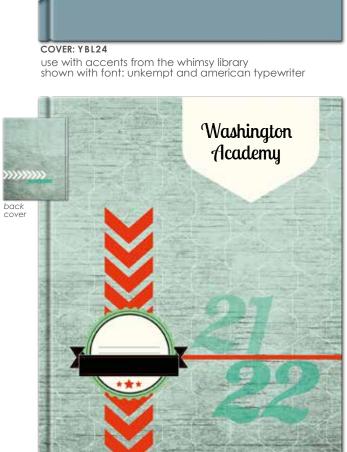

use with accents from the chalkboard library shown with font: fredericka the great

COVER: YBL21

use with accents from the arcade library shown with fonts: teko

COVER: YBL22

use with accents from the homeroom library shown with font: unkempt and american typewriter