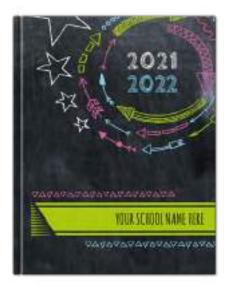

30

stock cover designs

Most items that appear black or grayscale can be colorized with over 2000 Pictavo colors. Look for this symbol in Pictavo. ■

22-09

22-10