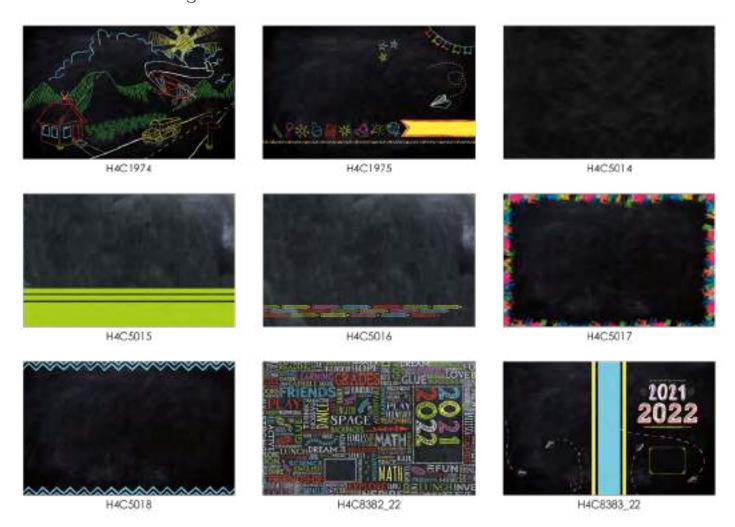

### custom cover backgrounds

H6C2136\_22

H6C5019

H6C5020

H6C5021

H6C5022

H6C8380\_22

H6C8381\_22