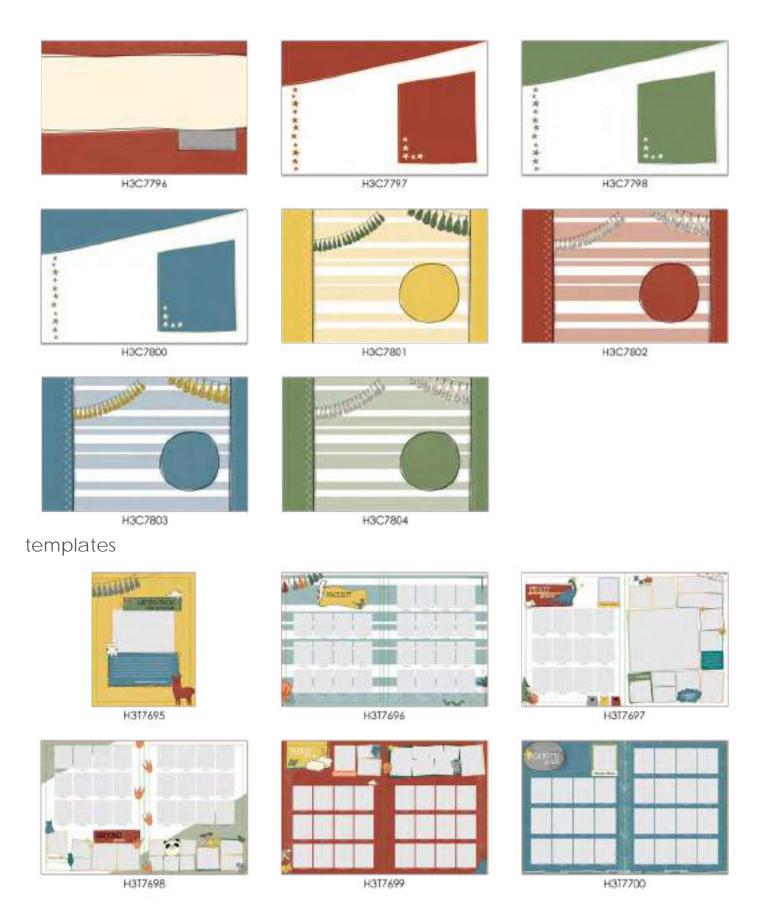

### snippets

### snippets

H3S7773

### snippets

192

H3S7775

H3S7774

H3S7776

### snippets

Most items that appear black or grayscale can be colorized with over 2000 Pictavo colors. Look for this symbol in Pictavo.