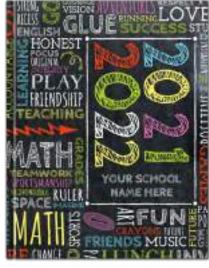

30

stock cover designs

Most items that appear black or grayscale can be colorized with over 2000 Pictavo colors. Look for this symbol in Pictavo. ■

22-09

22-10