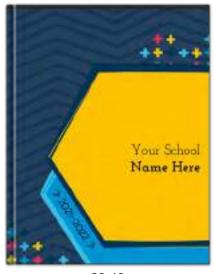

30

stock cover designs

Most items that appear black or grayscale can be colorized with over 2000 Pictavo colors. Look for this symbol in Pictavo. ■

22-09

22-10

### stock cover designs

Most items that appear black or grayscale can be colorized with over 2000 Pictavo colors. Look for this symbol in Pictavo. ■

22-11

22-12