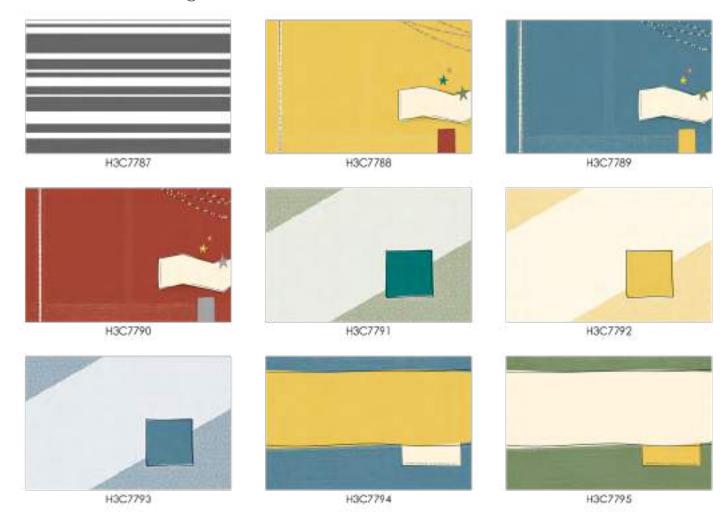

accents

Most items that appear black or grayscale can be colorized with over 2000 Pictavo colors. Look for this symbol in Pictavo.



accents



accents



# WATERCOLOR

### stock cover designs





### custom cover backgrounds



178

© Copyright Pictavo™

# WATERCOLOR

### templates



### templates









F316223

### snippets

























**180** © Copyright Pictavo™

### snippets



### snippets



### snippets









snippets - cover title





F386165





© Copyright Pictavo™

SCHOOL NAME

F3B6164

F38T6279 backgrounds





### backgrounds



184

### backgrounds

Most items that appear black or grayscale can be colorized with over 2000 Pictavo colors. Look for this symbol in Pictavo.



#### accents



accents







22-01

22-02

### custom cover backgrounds



187

### custom cover backgrounds



### templates





### snippets



### snippets



H3S7773

### snippets



192

H3S7775

H3S7774

H3S7776

### snippets

Most items that appear black or grayscale can be colorized with over 2000 Pictavo colors. Look for this symbol in Pictavo.



### snippets - cover title





### backgrounds

Most items that appear black or grayscale can be colorized with over 2000 Pictavo colors. Look for this symbol in Pictavo.



### accents







accents



custom cover backgrounds



custom cover backgrounds



custom cover backgrounds

Most items that appear black or grayscale can be colorized with over 2000 Pictavo colors. Look for this symbol in Pictavo.



### backgrounds



### backgrounds



### backgrounds



backgrounds



backgrounds



backgrounds