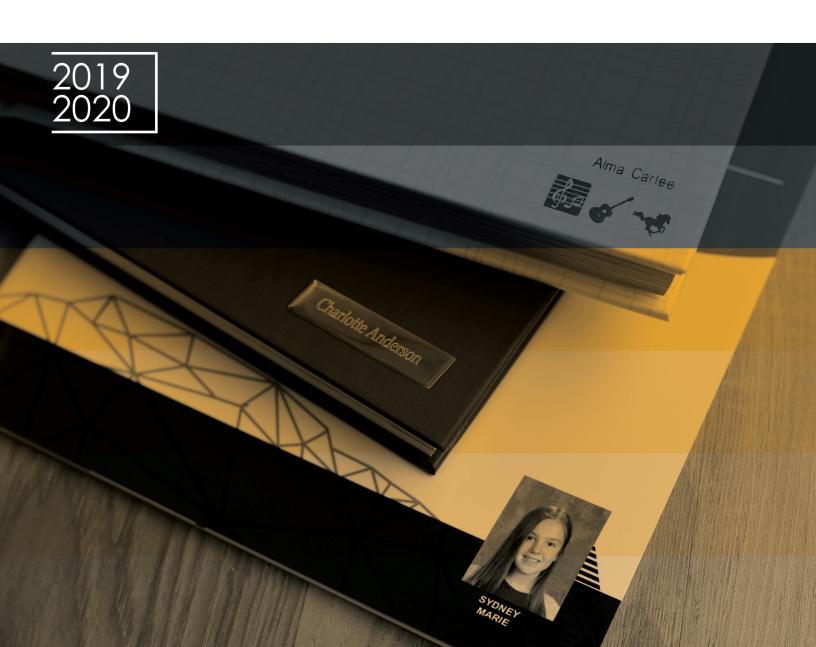

# ENGRAVED STUDENT NAME ON GOLD OR SILVER NAMEPLATE.

- Actual size 2.75" wide by 0.75" tall
- Attach your nameplate anywhere on the cover
- One line—22 character maximum (including spaces)
- Available on all binding styles
- Minimum quantity: 25 names

#### Submit your Microsoft® Excel® file in this format:

| Personalization        |
|------------------------|
| Heather Johnson        |
| AnnaMarie McGee Rocks! |
| Alexis Cunningham      |
| José Rodríguez-Perez   |
|                        |