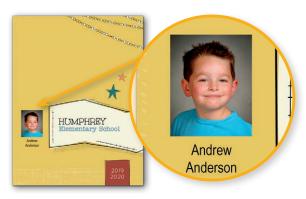

#### **OPTION 2**

STUDENT PHOTO AND NAME PRINTED ON COVER IN BLACK, BLUE, GREEN, RED, YELLOW OR WHITE INK (NOT A FOIL).

- Specify photo and name placement (e.g., upper right, top middle)
- Name will appear on two lines
- Available on books using soft saddle-stapled and soft perfect bindings only
- Allow a 2.25" wide by 2.4" tall area for personalization
- Minimum quantity: 25 names

#### Submit your Microsoft® Excel® file in this format:

| First Name | Last Name  | Photo Image File Name |  |
|------------|------------|-----------------------|--|
| Kimberly   | Johnson    | 00527.JPG             |  |
| Alexis     | Cunningham | 00607.JPG two books   |  |
| Alexis     | Cunningham | 00607.JPG             |  |
| José       | Rodríguez  | 00428.JPG             |  |
|            |            |                       |  |
| Anna Marie | McGee      | 00329.JPG Jone book   |  |
| Andrew     | McGee      | 00246.JPG             |  |
|            |            |                       |  |
| MAGGIE     | ROSS       | 00426.JPG             |  |
| Michael L. | Madson     | 00402.JPG             |  |