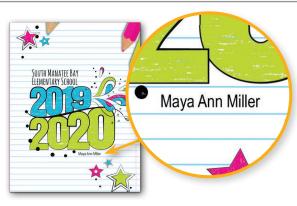

# PERSONALIZATION GUIDE

choose from five options

- Specify name placement during export/submission process (e.g., lower right, bottom middle, upper left)
- · Name will appear on one line
- Available on books using soft saddle-stapled and soft perfect bindings only
- Allow a 3.5" wide by 0.3" tall area for personalization
- Minimum quantity: 25 names

# Submit your Microsoft® Excel® file in this format:

| I | Personalization        |
|---|------------------------|
|   | Paige Anderson         |
|   | DEB SMITH              |
| I | CHARLOTTE ANDERSON     |
|   | Annamarie McGee Rocks! |