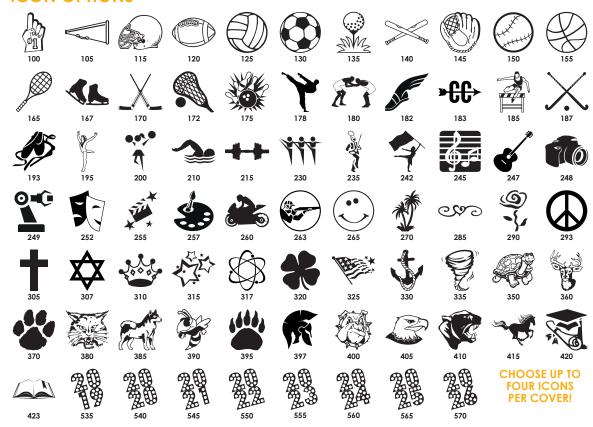

# **OPTION 4**

STUDENT NAME AND UP TO FOUR ICONS IMPRINTED IN BLACK, GOLD, RED, OR SILVER FOIL.

- · Specify upper right or lower right
- · Right justified
- One line—29 character maximum (including spaces)
- Allow a 4.5" wide by 1" tall area for personalization, will need to leave additional 0.25 away from the trim line or wrap line
- Available on all binding styles
- Minimum quantity: 25 names

#### Submit your Microsoft® Excel® file in this format:

| Personalization      | Icon 1 | Icon 2 | Icon 3 | Icon 4 |
|----------------------|--------|--------|--------|--------|
| Katelyn Ann Johnson  | 125    | 200    | 252    | 490    |
| BRITANI WESCOTT      | 480    | 485    |        |        |
| José Rodríguez-Perez | 485    | 245    | 120    |        |

List up to four personalization icons per student in separate columns. See icons and available characters on back.

All personalization data should be prepared in Microsoft Excel and submitted via email, CD, DVD or a flash drive ON or BEFORE your book submission date.