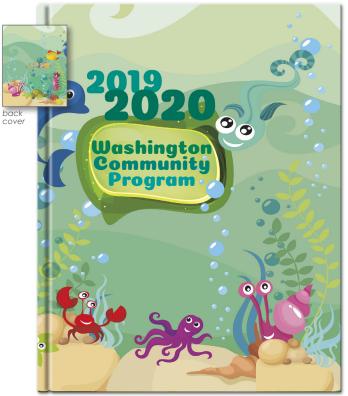

**COVER: YBL6** use with variety art tagged: bubbles shown with font: coiny

**COVER: YBL7** use with variety art tagged: gaming shown with fonts: press start 2p and iceland

COVER: YBL8 use with variety art tagged: imagine shown with font: codystar