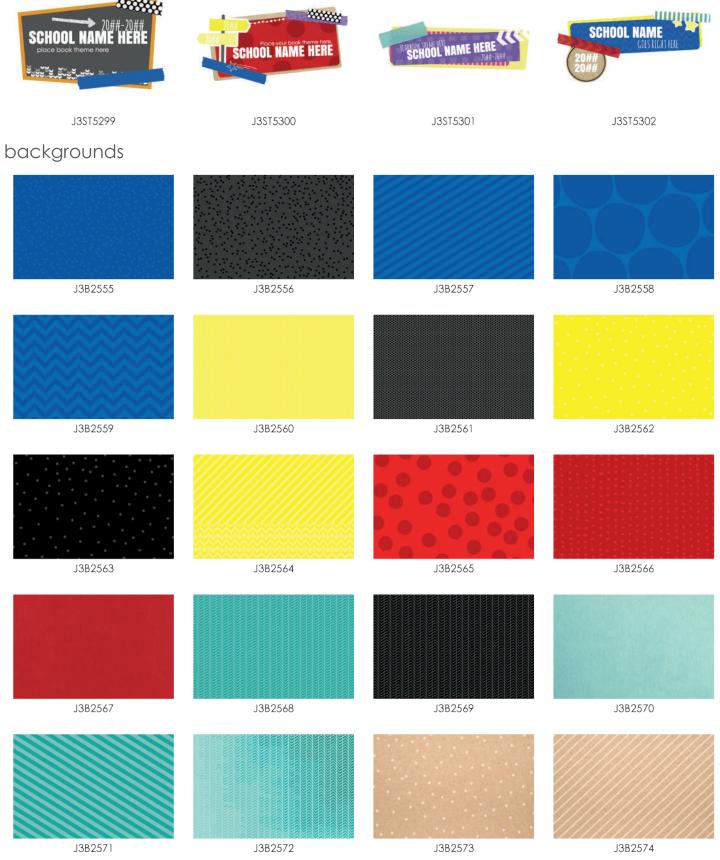

## **CONTENTS**

| PICTAVO FONTS1-3                                                                                                                                                                                                                                                                                |
|-------------------------------------------------------------------------------------------------------------------------------------------------------------------------------------------------------------------------------------------------------------------------------------------------|
| ABSTRACT         4           pre-designed covers         .4           custom cover backgrounds         .4           templates         .5           snippets         .6-9           snippets cover titles         .10           backgrounds         .10-11           accents         .12         |
| ARCADE                                                                                                                                                                                                                                                                                          |
| CHALKBOARD24pre-designed covers24custom cover backgrounds24templates25snippets26-29snippets cover titles29backgrounds29accents30-32                                                                                                                                                             |
| CHEVRON 33 pre-designed covers 33 custom cover backgrounds 33-34 templates 34-35 snippets 35-39 snippets cover titles 39 backgrounds 39-41 accents 41-43                                                                                                                                        |
| COMIC BOOK         44           pre-designed covers         .44           custom cover backgrounds         .44           templates         .45           snippets         .46-49           snippets cover titles         .50           backgrounds         .50           accents         .50-52 |
| ELEVATE         53           pre-designed covers         .53           custom cover backgrounds         .53           templates         .54           snippets         .55-58           snippets cover titles         .58           backgrounds         .58-59           accents         .59-60 |
| FUSION 61  pre-designed covers 61  custom cover backgrounds 61-63  templates 63-64  snippets 64-67  snippets cover titles 68  backgrounds 68-69                                                                                                                                                 |