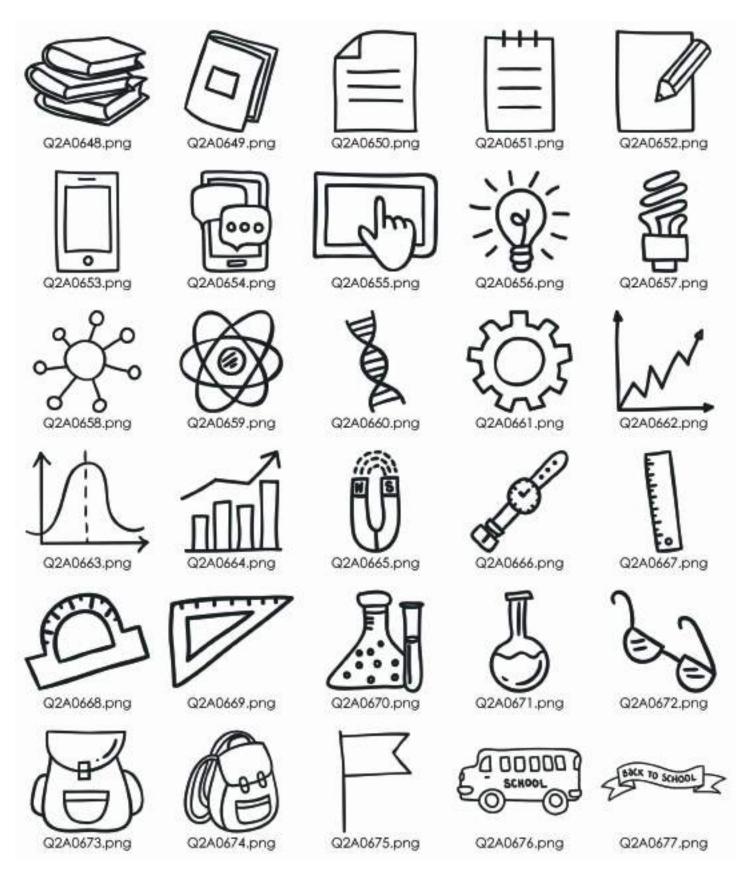

## MODERN ICON

snippets - cover titles

accents

Most items that appear black or grayscale can be colorized with over 2000 Pictavo colors. Look for this symbol in Pictavo.

accents

Most items that appear black or grayscale can be colorized with over 2000 Pictavo colors. Look for this symbol in Pictavo.

115

© Copyright Pictavo™

accents

Most items that appear black or grayscale can be colorized with over 2000 Pictavo colors. Look for this symbol in Pictavo.

#### MODERN ICON

accents

Most items that appear black or grayscale can be colorized with over 2000 Pictavo colors. Look for this symbol in Pictavo.