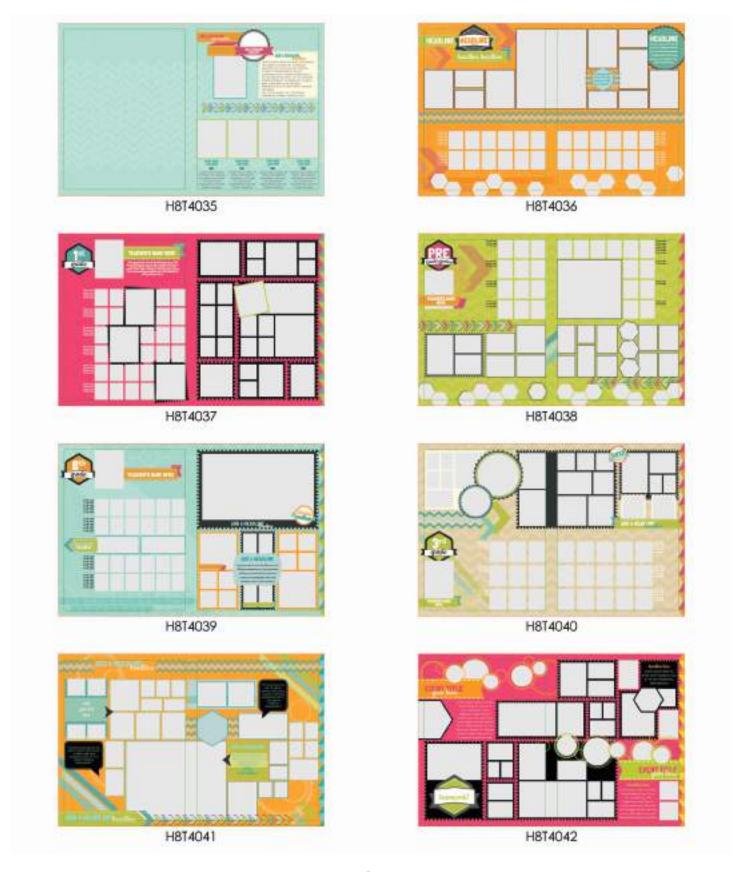

# pre-designed covers

18-32

18-31

# templates

# templates

1 x 1

1x2

1x3

2x1

snippets

2x2

snippets

2×3

3x1

snippets

4 x 1

snippets

4x2

4x3

snippets - cover title

accents

Most items that appear black or grayscale can be colorized with over 2000 Pictavo colors. Look for this symbol in Pictavo.