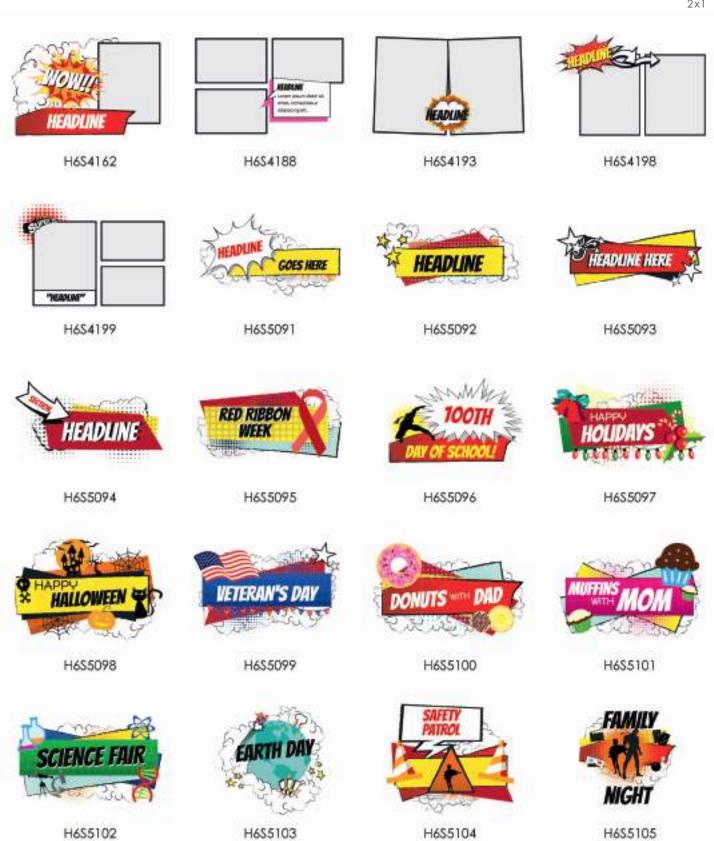

# templates

1 x 1

1x2

1x3

2x1

snippets

2x2

snippets

2×3

3x1

snippets

4 x 1

snippets

4x2

4x3

snippets - cover title

accents

Most items that appear black or grayscale can be colorized with over 2000 Pictavo colors. Look for this symbol in Pictavo.