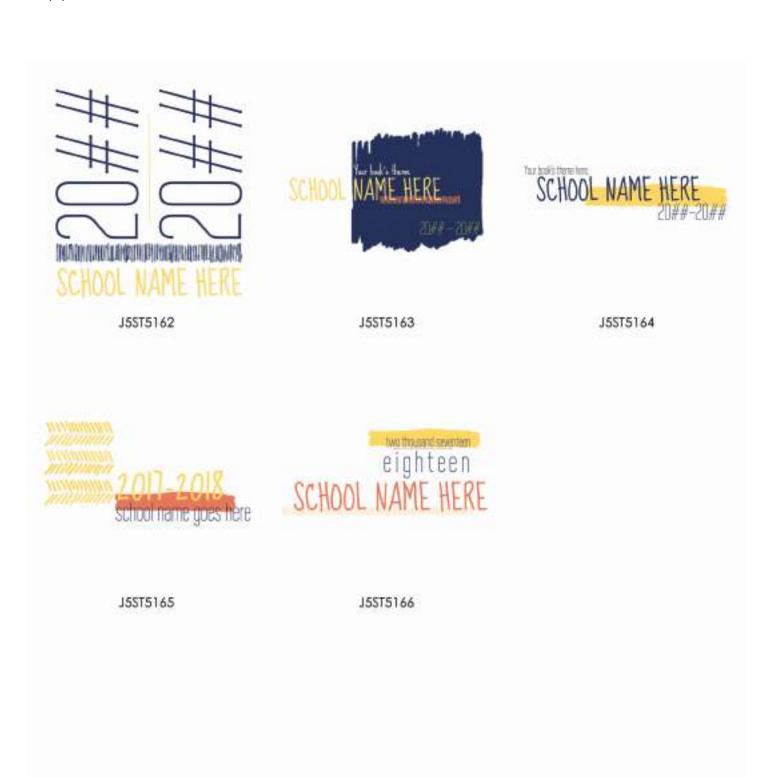

#### custom cover backgrounds

Most items that appear black or grayscale can be colorized with over 2000 Pictavo colors. Look for this symbol in Pictavo.

templates

templates

snippets

First Day SPRING J154395 J154396 J154403 J154405 J154413 J154421 J154432 J154433 WINTER J154438 J1\$5246 J155247 J1S5248 J155249 J155250

snippets

J154393 1154411 J154417 J154423 FIRST DAY OF SCHOOL J154424 1154429 J1S4437

snippets

3XZ

snippets

HEADLINE goes HERE Name Here 1154389 J154390.png FIRST LAST J1\$4391 JTS4404 HEADLINE GOES HERE J1S4418 1154419 HEADLINE GOES HERE 1154436