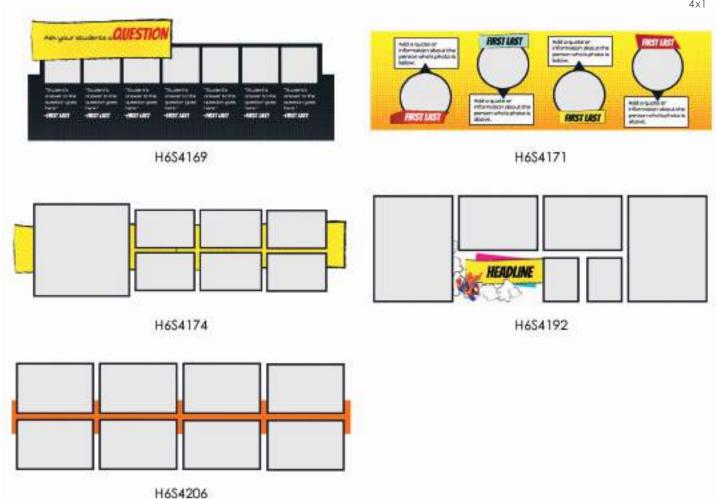

# templates

1 x 1

1x2

1x3

2x1

snippets

2x2

snippets

2×3

3x1

snippets

4 x 1

snippets

4x2

4x3

snippets - cover title