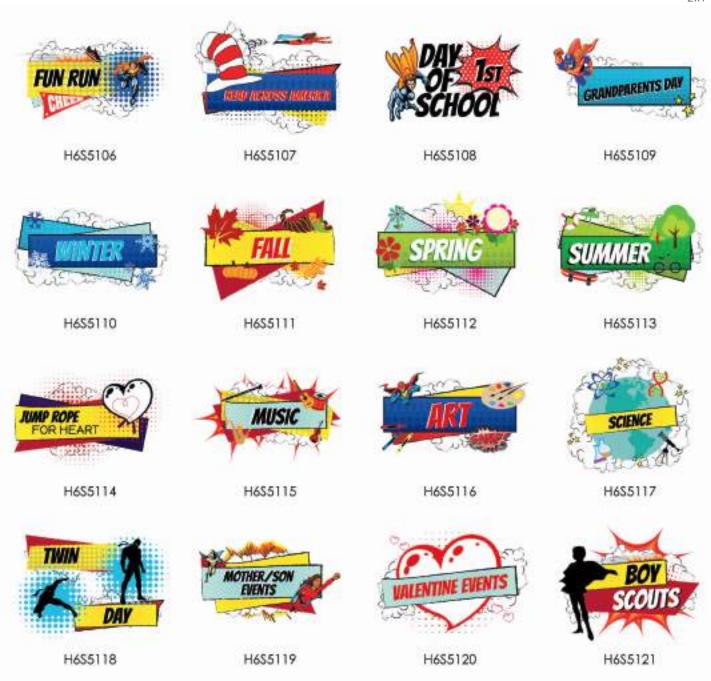

# templates

1 x 1

1x2

1x3

2x1

snippets

2x2

snippets

2×3

3x1

snippets

4 x 1

snippets

4x2

4x3

snippets - cover title

accents

Most items that appear black or grayscale can be colorized with over 2000 Pictavo colors. Look for this symbol in Pictavo.