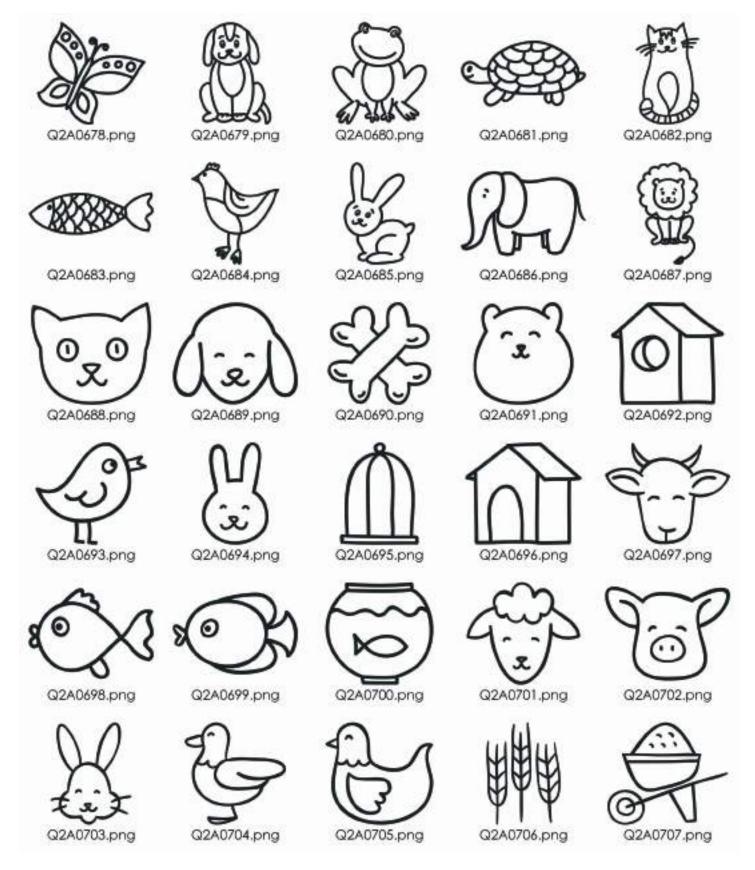

zed with over 2000 Pictavo colors. Look for this symbol in Pictavo.



L6C5079.png



L6C5081.png



L6C5083.png



L6C5085.png



L6C5080.png



L6C5082.png



L6C5084.png



L6C5086.png

## BRIGHT BASICS

#### custom cover backgrounds

Most items that appear black or grayscale can be colorized with over 2000 Pictavo colors. Look for this symbol in Pictavo.



L6C5087.png



L6C5089.png



L6C5088.png



L6C5090.png



backgrounds

Most items that appear black or grayscale can be colorized with over 2000 Pictavo colors. Look for this symbol in Pictavo.















## BRIGHT BASICS

backgrounds

Most items that appear black or grayscale can be colorized with over 2000 Pictavo colors. Look for this symbol in Pictavo.

















© Copyright Pictavo™



















































accents















## PLAIN & SIMPLE

templates



## PLAIN & SIMPLE

templates



## PLAIN & SIMPLE

templates