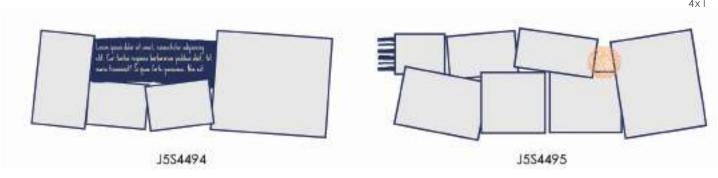

#### custom cover backgrounds

Most items that appear black or grayscale can be colorized with over 2000 Pictavo colors. Look for this symbol in Pictavo.

templates

templates

snippets

First Day SPRING J154395 J154396 J154403 J154405 J154413 J154421 J154432 J154433 WINTER J154438 J1\$5246 J155247 J1S5248 J155249 J155250

snippets

J154393 1154411 J154417 J154423 FIRST DAY OF SCHOOL J154424 1154429 J1S4437

snippets

3XZ

snippets

HEADLINE goes HERE Name Here 1154389 J154390.png FIRST LAST J1\$4391 JTS4404 HEADLINE GOES HERE J1S4418 1154419 HEADLINE GOES HERE 1154436