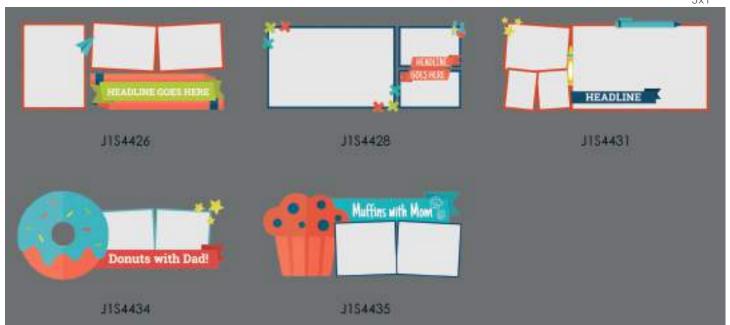

#### custom cover backgrounds

Most items that appear black or grayscale can be colorized with over 2000 Pictavo colors. Look for this symbol in Pictavo.

templates

templates

snippets

First Day SPRING J154395 J154396 J154403 J154405 J154413 J154421 J154432 J154433 WINTER J154438 J1\$5246 J155247 J1S5248 J155249 J155250

snippets

J154393 1154411 J154417 J154423 FIRST DAY OF SCHOOL J154424 1154429 J1S4437

snippets

3XZ

snippets

HEADLINE goes HERE Name Here 1154389 J154390.png FIRST LAST J1\$4391 JTS4404 HEADLINE GOES HERE J1S4418 1154419 HEADLINE GOES HERE 1154436