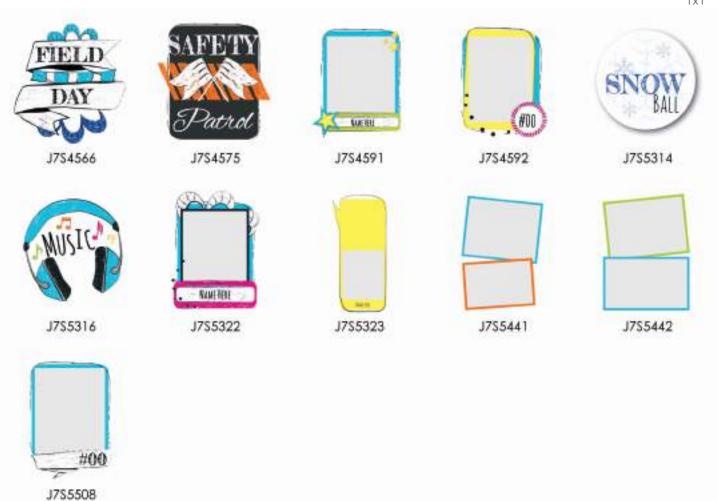

#### templates

snippets

snippets

J7S4542

J7S4543

J7S4544

J7S4545

J7S4546

J7S4547

J7S4548

J7S4549

J7S4550

J7S4551

J7S4559

J7S4567

J7S4568

J7S4569

J7S4570

J7S4571

J7S4572

J7S4573

J7S4576

J7S4583

snippets

snippets

J754553

J754554

J754555

J754560

J754574

J754584

J754585

J754586

snippets

J7S5466

J7S5467

151

J7S5468

snippets

Headline Here Headline Here Sushead sushead MANUALINE READILINE READIZATE J7S5330 J7S5338 J7S5450 J7S5454 J7\$5510 J7S5509

J7S4577

snippets

4x2

snippets

snippets - cover titles

Most items that appear black or grayscale can be colorized with over 2000 Pictavo colors. Look for this symbol in Pictavo.