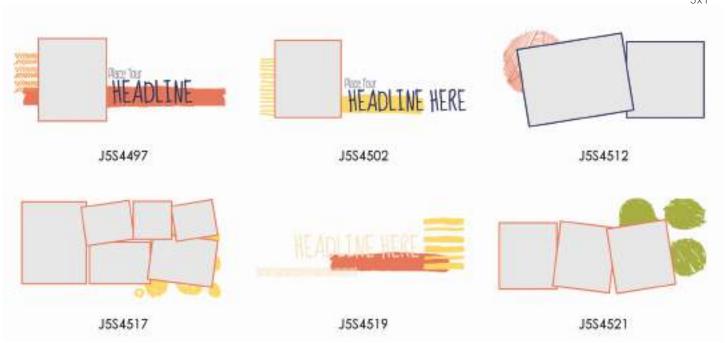

snippets

J154393 1154411 J154417 J154423 FIRST DAY OF SCHOOL J154424 1154429 J1S4437

snippets

3XZ

snippets

HEADLINE goes HERE Name Here 1154389 J154390.png FIRST LAST J1\$4391 JTS4404 HEADLINE GOES HERE J1S4418 1154419 HEADLINE GOES HERE 1154436