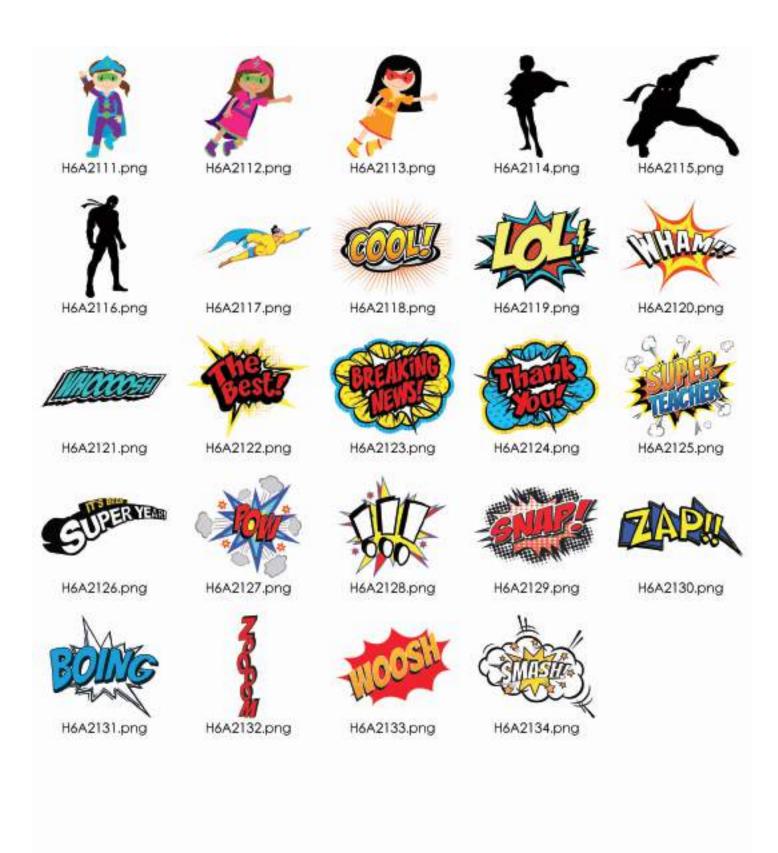

accents

Most items that appear black or grayscale can be colorized with over 2000 Pictavo colors. Look for this symbol in Pictavo.