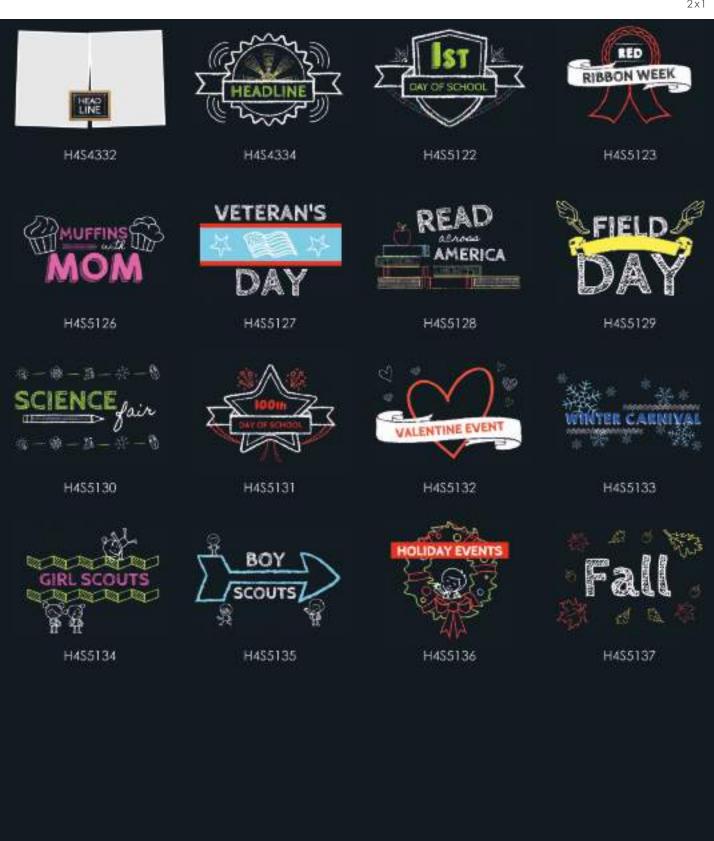

H8S4354

H8S5194

H8S5198

H8S5205

H8S5211

snippets

H854384

H854387

H854388

**52** 

snippets

H8S5212

snippets - cover titles

H8ST4350 H8ST4351 H8ST4352

H8ST4353

backgrounds