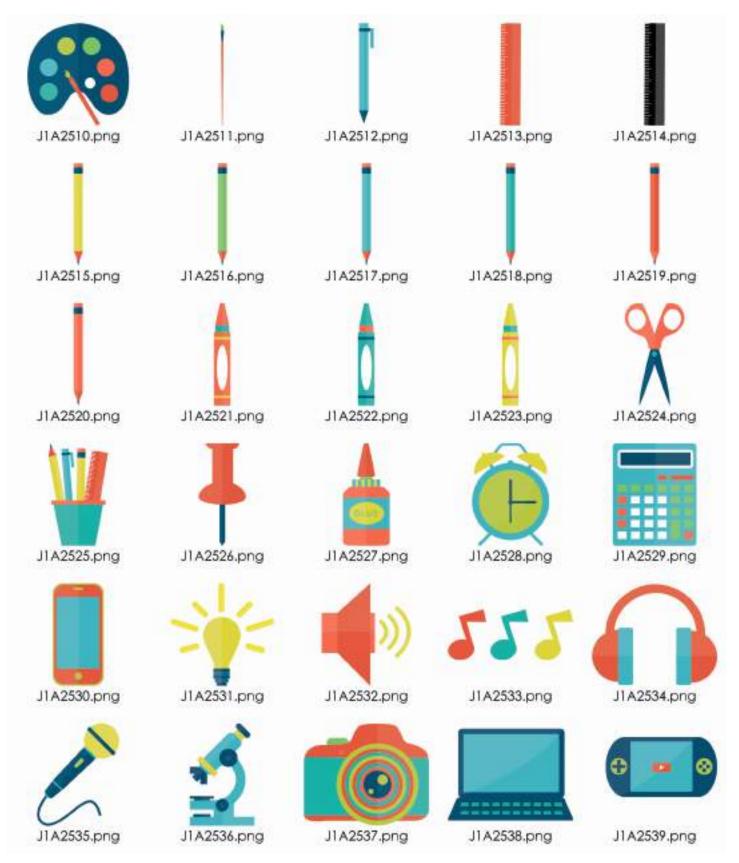

# MODERN ICON

## MODERN ICON

snippets - cover titles

accents

Most items that appear black or grayscale can be colorized with over 2000 Pictavo colors. Look for this symbol in Pictavo.

accents

Most items that appear black or grayscale can be colorized with over 2000 Pictavo colors. Look for this symbol in Pictavo.

#### MODERN ICON

accents

Most items that appear black or grayscale can be colorized with over 2000 Pictavo colors. Look for this symbol in Pictavo.