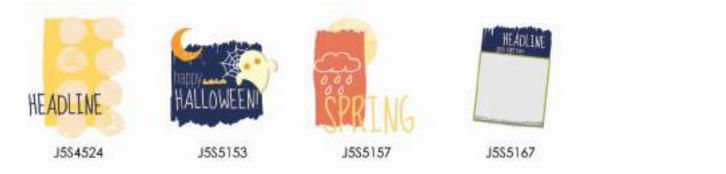

#### custom cover backgrounds

Most items that appear black or grayscale can be colorized with over 2000 Pictavo colors. Look for this symbol in Pictavo.

templates

templates

snippets

First Day SPRING J154395 J154396 J154403 J154405 J154413 J154421 J154432 J154433 WINTER J154438 J1\$5246 J155247 J1S5248 J155249 J155250

snippets

J154393 1154411 J154417 J154423 FIRST DAY OF SCHOOL J154424 1154429 J1S4437

snippets

3XZ

snippets

HEADLINE goes HERE Name Here 1154389 J154390.png FIRST LAST J1\$4391 JTS4404 HEADLINE GOES HERE J1S4418 1154419 HEADLINE GOES HERE 1154436