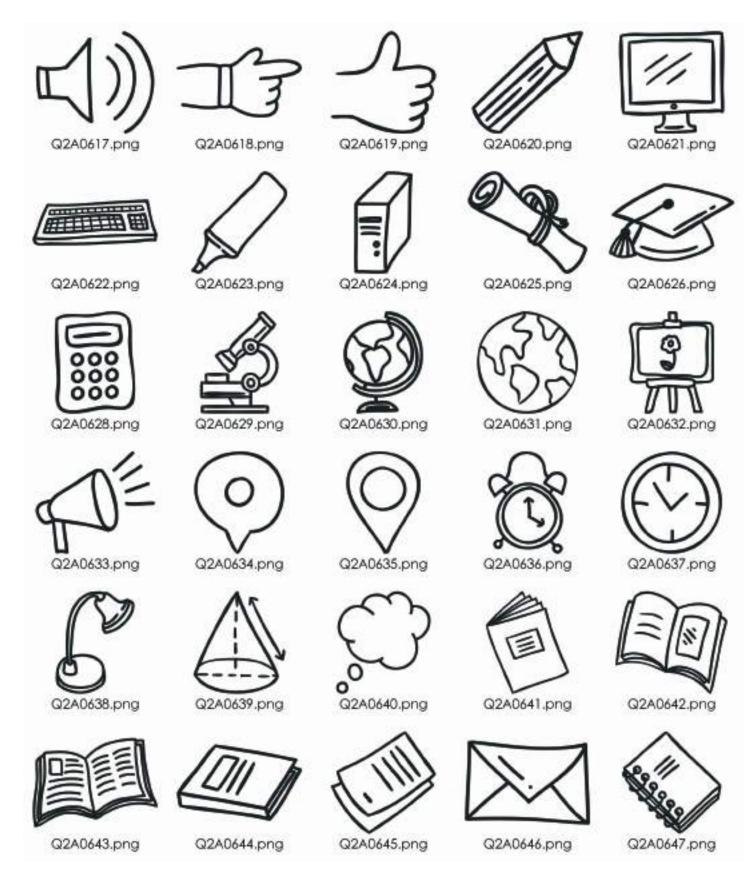

## MODERN ICON

snippets - cover titles

accents

Most items that appear black or grayscale can be colorized with over 2000 Pictavo colors. Look for this symbol in Pictavo.

accents

Most items that appear black or grayscale can be colorized with over 2000 Pictavo colors. Look for this symbol in Pictavo.

115

© Copyright Pictavo™

accents

Most items that appear black or grayscale can be colorized with over 2000 Pictavo colors. Look for this symbol in Pictavo.

#### MODERN ICON

accents

Most items that appear black or grayscale can be colorized with over 2000 Pictavo colors. Look for this symbol in Pictavo.