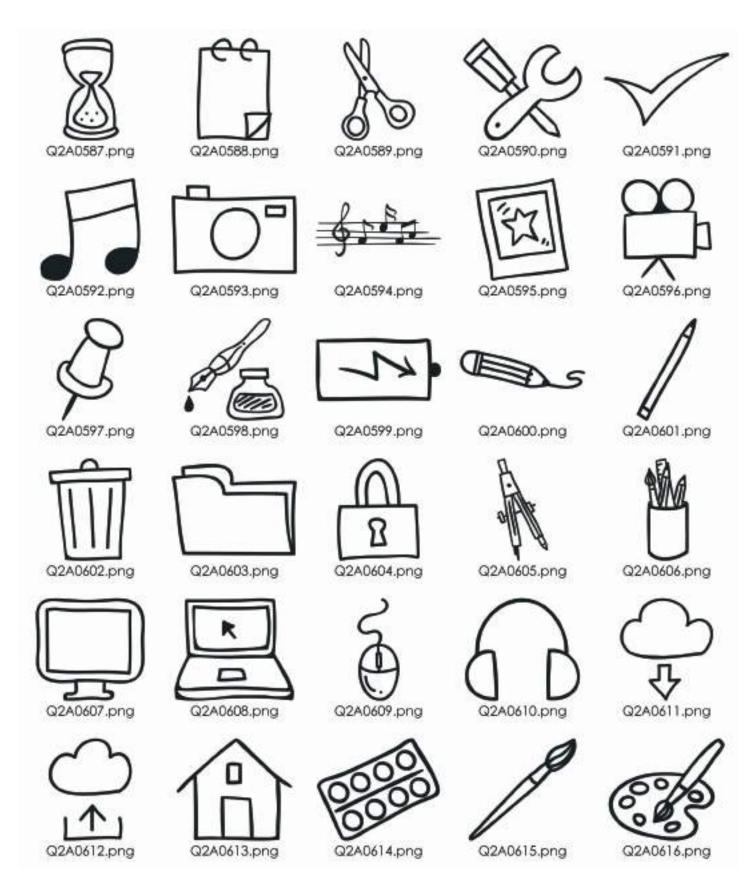

accents

Most items that appear black or grayscale can be colorized with over 2000 Pictavo colors. Look for this symbol in Pictavo.