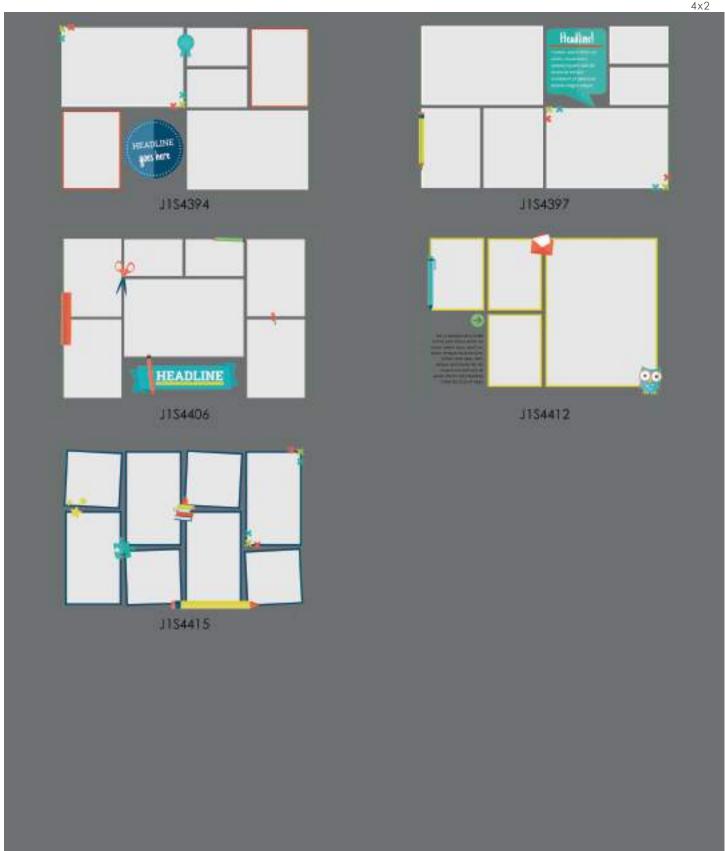

#### custom cover backgrounds

Most items that appear black or grayscale can be colorized with over 2000 Pictavo colors. Look for this symbol in Pictavo.

templates

templates

snippets

First Day SPRING J154395 J154396 J154403 J154405 J154413 J154421 J154432 J154433 WINTER J154438 J1\$5246 J155247 J1S5248 J155249 J155250

snippets

J154393 1154411 J154417 J154423 FIRST DAY OF SCHOOL J154424 1154429 J1S4437

snippets

3XZ

snippets

HEADLINE goes HERE Name Here 1154389 J154390.png FIRST LAST J1\$4391 JTS4404 HEADLINE GOES HERE J1S4418 1154419 HEADLINE GOES HERE 1154436