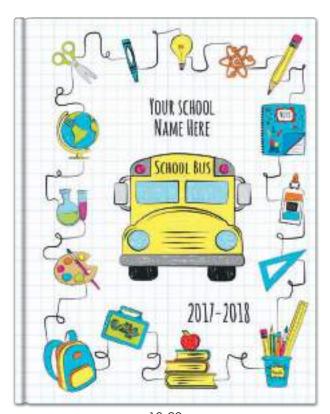

# MODERN ICON

## MODERN ICON

snippets - cover titles

accents

Most items that appear black or grayscale can be colorized with over 2000 Pictavo colors. Look for this symbol in Pictavo.

accents

Most items that appear black or grayscale can be colorized with over 2000 Pictavo colors. Look for this symbol in Pictavo.