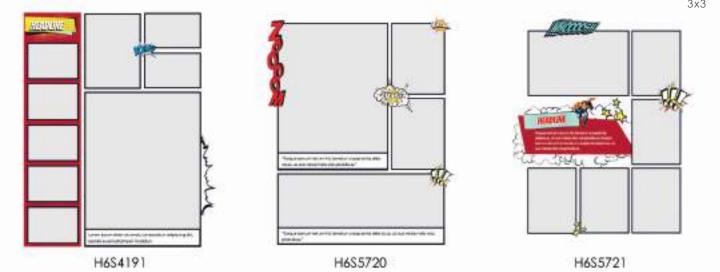

# templates

1 x 1

1x2

1x3

2x1

snippets

2x2

snippets

2×3

3x1

snippets

4 x 1

snippets

4x2

4x3

snippets - cover title