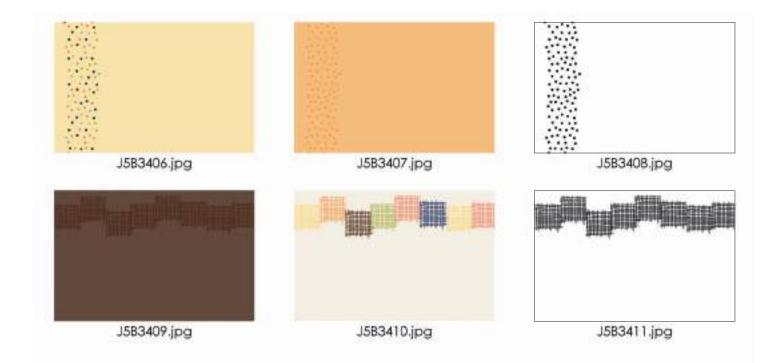

accents

Most items that appear black or grayscale can be colorized with over 2000 Pictavo colors. Look for this symbol in Pictavo.