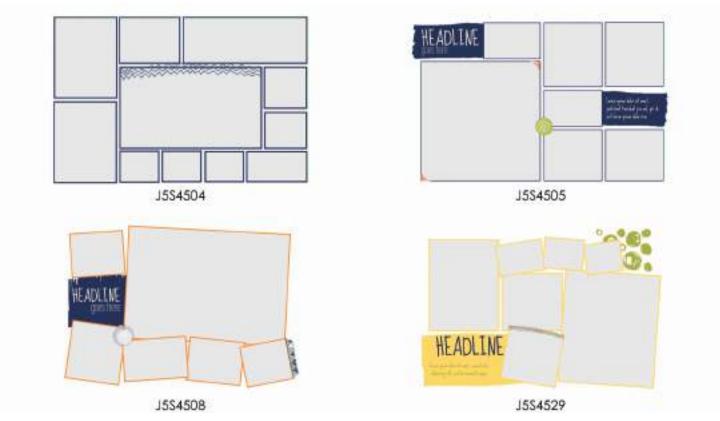

# MODERN ICON

## MODERN ICON

snippets - cover titles

accents

Most items that appear black or grayscale can be colorized with over 2000 Pictavo colors. Look for this symbol in Pictavo.

accents

Most items that appear black or grayscale can be colorized with over 2000 Pictavo colors. Look for this symbol in Pictavo.

115

© Copyright Pictavo™

accents

Most items that appear black or grayscale can be colorized with over 2000 Pictavo colors. Look for this symbol in Pictavo.

#### MODERN ICON

accents

Most items that appear black or grayscale can be colorized with over 2000 Pictavo colors. Look for this symbol in Pictavo.

#### pre-designed covers

templates

#### templates

snippets

J3S4473

J3S4477

snippets

HEADLINE HERE

J3S54468

J3S5291