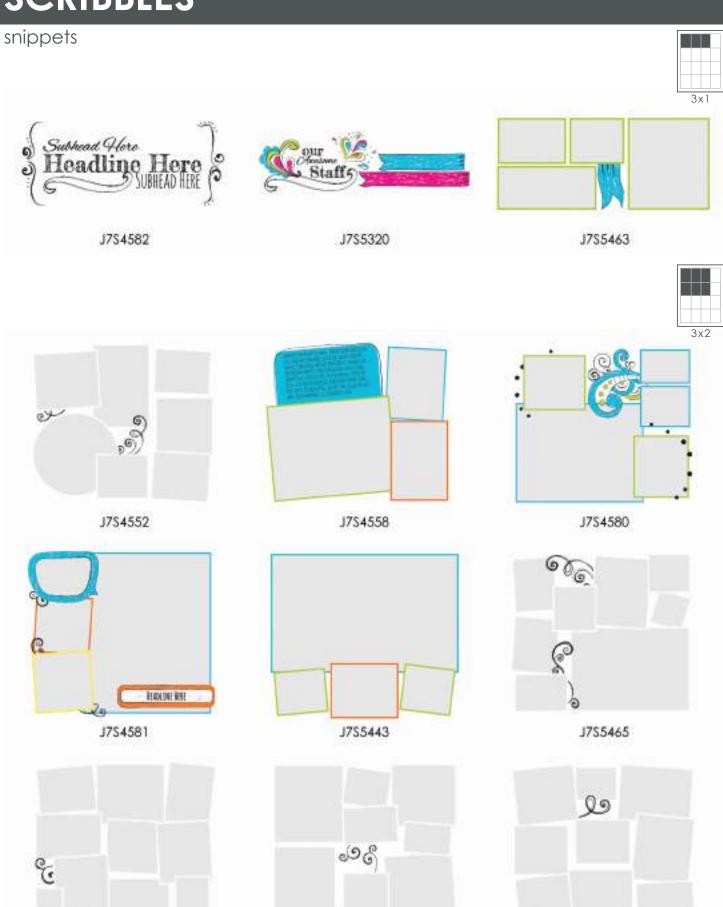

### **SCRIBBLES**

templates

#### templates

snippets

snippets

J7S4542

J7S4543

J7S4544

J7S4545

J7S4546