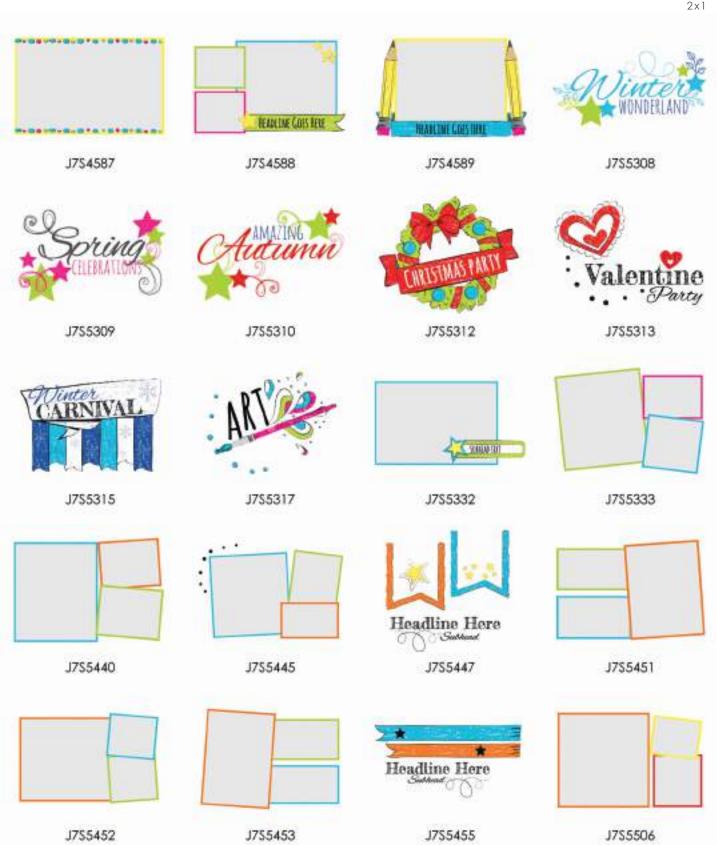

#### templates

snippets

snippets

J7S4542

J7S4543

J7S4544

J7S4545

J7S4546

J7S4547

J7S4548

J7S4549

J7S4550

J7S4551

J7S4559

J7S4567

J7S4568

J7S4569

J7S4570

J7S4571

J7S4572

J7S4573

J7S4576

J7S4583

snippets

snippets

J754553

J754554

J754555

J754560

J754574

J754584

J754585

J754586

snippets

J7S5466

J7S5467

151

J7S5468

snippets

Headline Here Headline Here Sushead sushead MANUALINE READILINE READIZATE J7S5330 J7S5338 J7S5450 J7S5454 J7\$5510 J7S5509

J7S4577

snippets

4x2

snippets

snippets - cover titles

Most items that appear black or grayscale can be colorized with over 2000 Pictavo colors. Look for this symbol in Pictavo.