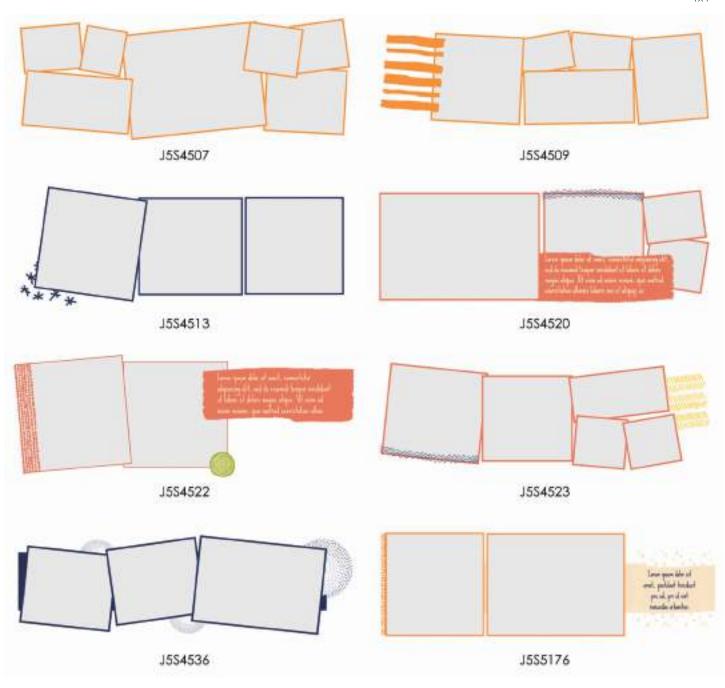

# templates

1 x 1

1x2

1x3

2x1

snippets

2x2

snippets

2×3

3x1

snippets

4 x 1

snippets

4x2

4x3

snippets - cover title

H8S4371

H8S4372 H8\$4373

H8S4374

H8S4375

snippets

2x1

2x2

snippets