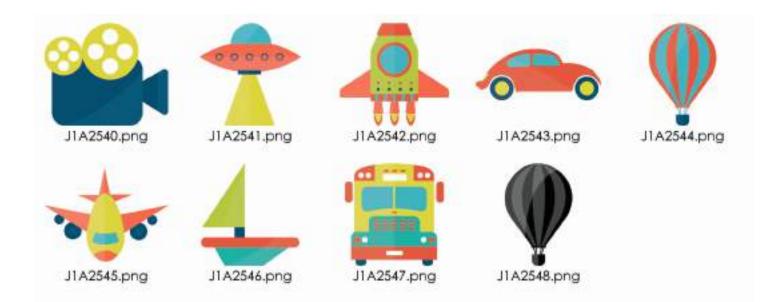

# MODERN ICON

## MODERN ICON

snippets - cover titles

accents

Most items that appear black or grayscale can be colorized with over 2000 Pictavo colors. Look for this symbol in Pictavo.

accents

Most items that appear black or grayscale can be colorized with over 2000 Pictavo colors. Look for this symbol in Pictavo.

#### MODERN ICON

accents

Most items that appear black or grayscale can be colorized with over 2000 Pictavo colors. Look for this symbol in Pictavo.