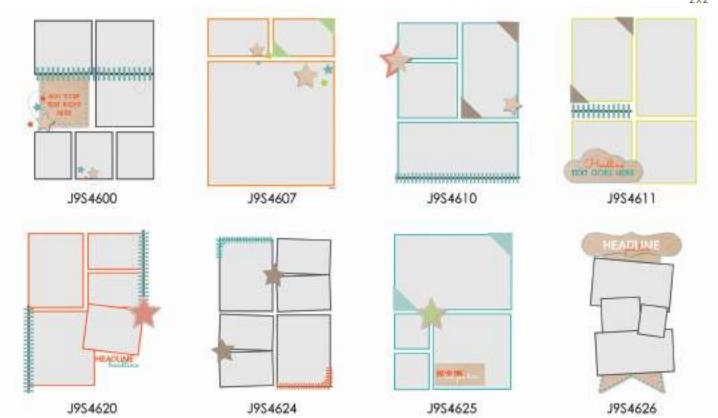

### templates

### templates

H8S4344

H8S4345

H8S4347

H8\$4348

H8S4355

H8S4357

H8S4358

H8S4359

H8S4360

H8S4361

H8S4365

H8S4366

H8S4367

H8\$4368

H8S4369

H8S4371

H8S4372 H8\$4373

H8S4374

H8S4375

snippets

2x1

2x2

snippets