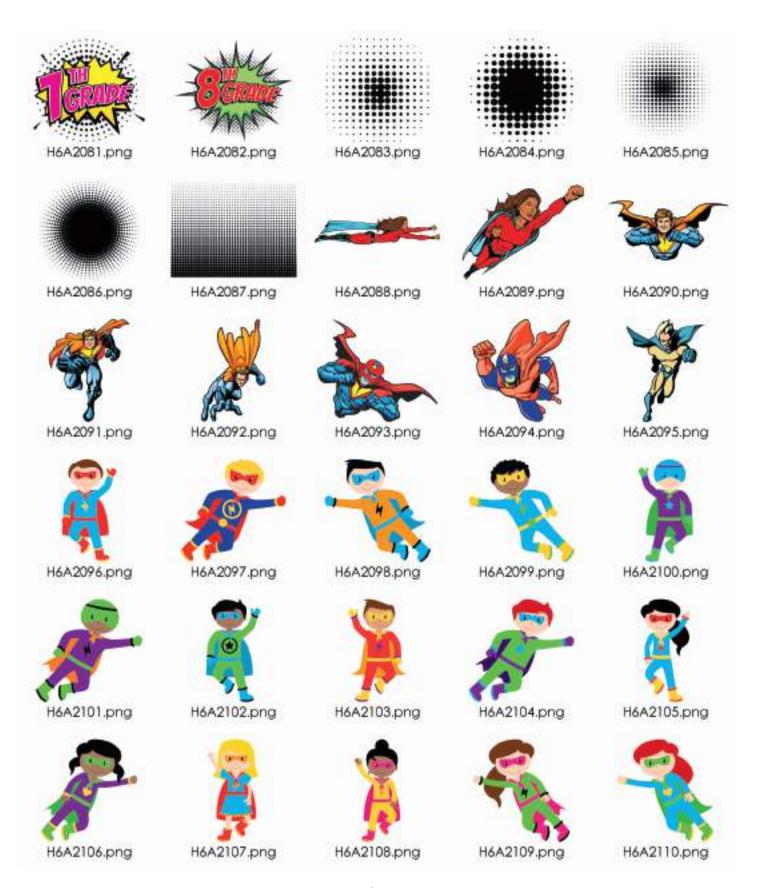

accents

Most items that appear black or grayscale can be colorized with over 2000 Pictavo colors. Look for this symbol in Pictavo.