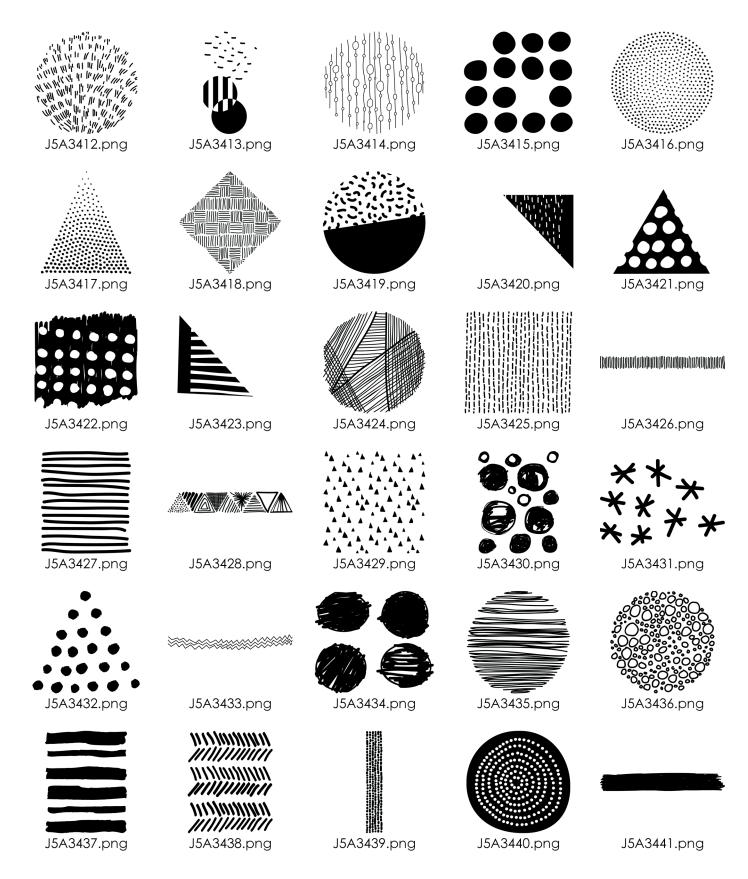

accents

Most items that appear black or grayscale can be colorized with over 2000 Pictavo colors. Look for this symbol in Pictavo.