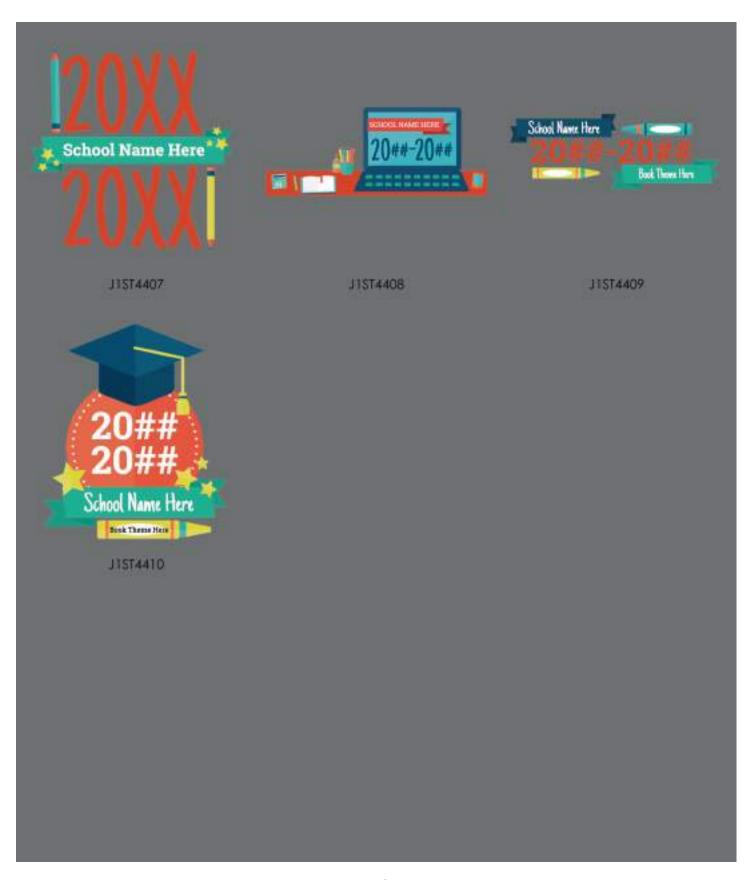

#### custom cover backgrounds

Most items that appear black or grayscale can be colorized with over 2000 Pictavo colors. Look for this symbol in Pictavo.

templates

templates

snippets

First Day SPRING J154395 J154396 J154403 J154405 J154413 J154421 J154432 J154433 WINTER J154438 J1\$5246 J155247 J1S5248 J155249 J155250